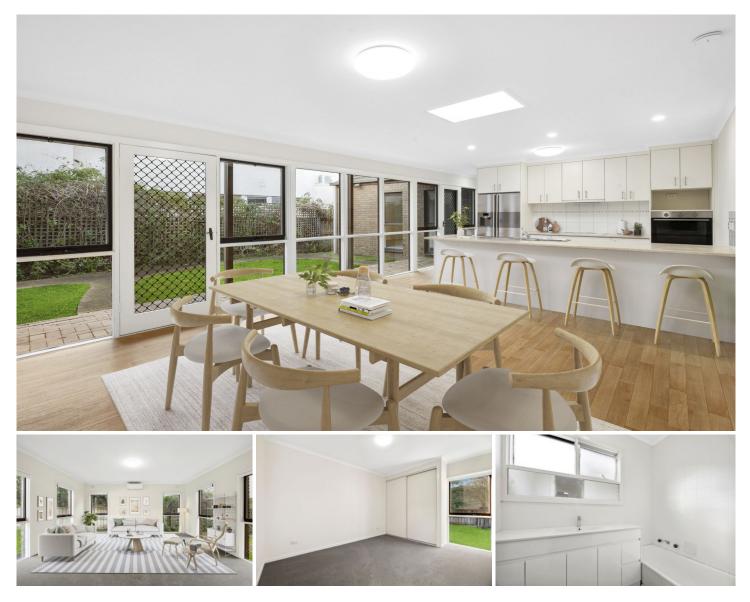

## The Feel:

Oriented to enjoy the north aspect, you'll love the advantages of living in this quiet precinct. Nestled away from the bustling township, yet central to school and the golf course, this fantastic location is also only 8mins flat walk to the vibrant main street. The home comprises an entrance hall, formal lounge with reverse cycle heating and cooling and open plan kitchen and dining overlooking the northern terrace. Three bedrooms, central bathroom, separate laundry, and internal access from garage through the study make for a great layout.

## The Facts:

-Families will love this neighbourhood & close proximity to primary school & parks

-Charming brick home is comfortable to occupy now, while you consider future plans

-Ideal north-facing dining, kitchen & sun trap outdoor entertaining terrace

-Formal lounge with reverse cycle heating-cooling

-Galley kitchen with ample storage & appliances (dishwasher, electric oven & cooktop)

-Three bedrooms all with built-in robes and new carpet

3 🎮 1 🚔 2 🚘

View : https://www.bellarineproperty.com.au/7647076