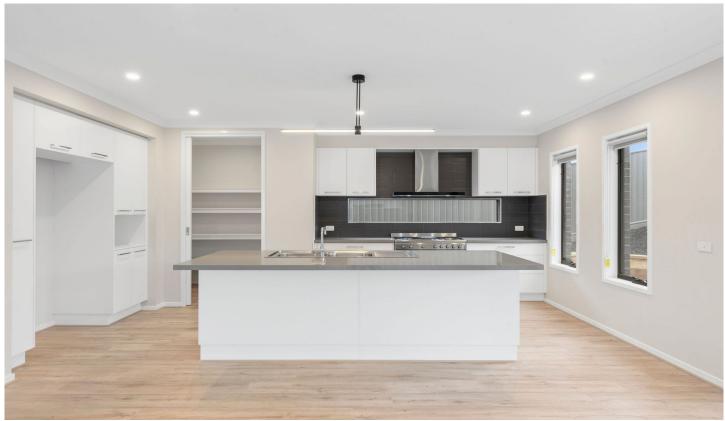

## The Facts:

- Brand new home on a generous block surrounded by low maintenance landscaped gardens.
- Finishes, fixtures and fittings are of the highest quality.
- Offering four carpeted bedrooms that are generous in size with ample cupboard space.
- Generous master suite with ensuite
- Open plan kitchen and meals area is cleverly located downstairs.
- Kitchen features stone benches, ample cupboard space, walk in pantry with plenty of shelving, gas cooking and quality stainless steel appliances.
- Upstairs living takes in the beautiful surrounds.
- Relax on the balcony and enjoy the sea views
- Remote double lock-up garage
- Side access for boat/caravan/trailer parking