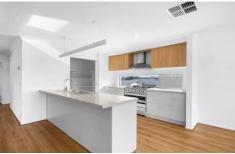

## The Facts:

- Brand new home on a generous block surrounded by low maintenance landscaped gardens.
- Finishes, fixtures and fittings are of the highest quality.
- Offering four carpeted bedrooms that are generous in size.
- Three spacious bedrooms are located downstairs and offer built in robes.
- Downstairs bedrooms are serviced by a central bathroom with shower and toilet.
- Downstairs offers a second living space that is located at the back of the house and large in size.
- The spacious master suite is located upstairs and offers a large walk in robe.
- The master suite also features a generous sized ensuite with bath, shower and double vanity.