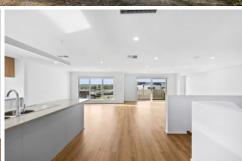

## The Facts:

- Brand new home on a generous block surrounded by low maintenance landscaped gardens.
- Finishes, fixtures and fittings are of the highest quality.
- Offering four carpeted bedrooms that are generous in size.
- Three spacious bedrooms are located downstairs and offer built in robes.
- Downstairs bedrooms are serviced by a central bathroom with shower and toilet.
- Downstairs offers a second living space that is located at the back of the house and large in size.
- The spacious master suite is located upstairs and offers a large walk in robe.
- The master suite also features a generous sized ensuite with bath, shower and double vanity.