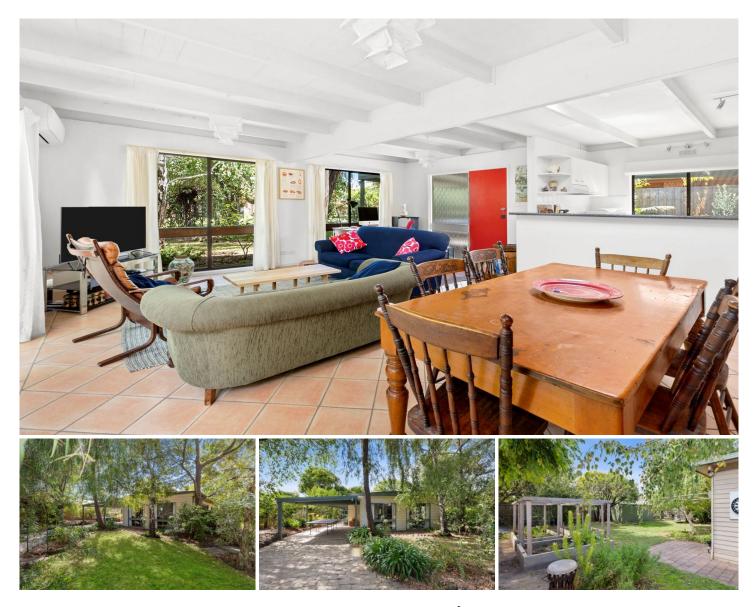

## The Facts:

-Offering a quiet and tranquil lifestyle

-Substantial outdoor living space, direct from the main living hub

-Open plan living room with west-oriented windows that invite the afternoon sunshine

-Central functional kitchen overlooks all the activity

-Split system heating-cooling in main living with Coonara heater

-Three carpeted bedrooms all with built-in robes

-Family bathroom with bath, shower, vanity & WC