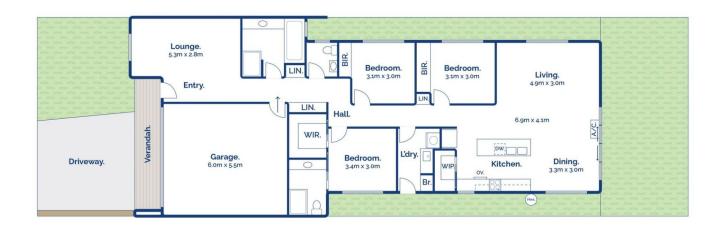

timber and stone finishes combine for a sense of refined luxury, underpinned by brilliant natural light courtesy of soaring ceilings and a north-facing rear aspect. Extending over a free-flowing single level, downsizers, young families, and weekenders seeking a relaxed seaside lifestyle will recognise the potential of this exciting off-the-plan opportunity.

## The Facts:

- -Brand new designer residence by Onshore Property Developments
- -Light-filled & low maintenance, the home offers a wonderful combination of luxury & location
- -Characterised by Silvertop Ash feature cladding, the façade sets an impressive street presence & textural interest

3 📭 2 🖺 2 🗬

**Price** : \$ 900,000 **Land Size** : 320 sqm

View: https://www.bellarineproperty.com.au/76180

5/



Dan Halsey 03 5254 3100





□ 3 ♠ 2 ← 2

19B Seascape Drive, Ocean Grove



Whilst bwrm.com.au has made every attempt to ensure the accuracy of the floor plan contained here, measurements are approximate and no responsibility is taken for any error, omission, or mis-statement. This plan is for illustrative purposes only.