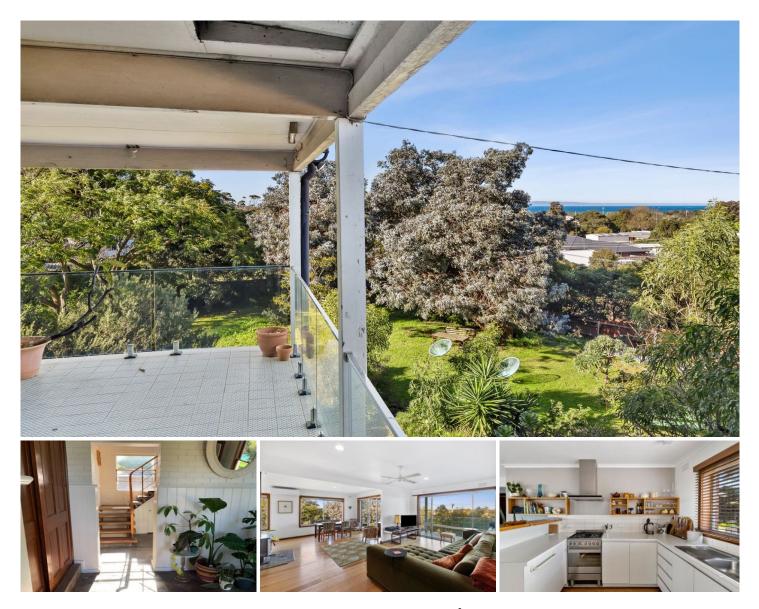

## 15 Cliff St St Leonards VIC

Unwind and recharge in this scenic and spacious home. Set in a quiet and established pocket of St Leonards, on a large double block close to the beach. This charming 2-story home boasts magical bay views to Point Nepean and beyond.

Upstairs, living is enchanting. Large windows extend indoor living into the treetops and frame the serene panorama that showcases Port Phillip Bay, the Mornington Peninsula, Point Nepean, Queenscliff and Swan Bay. The balcony embraces the views and is a lovely spot for relaxed weekend breakfasts and outdoor living. The kitchen, dining and living areas are open plan with the bay always in sight. The tidy kitchen boasts a freestanding electric oven and walk-in pantry all illuminated by a wide north-facing window 3 🎮 2 🚔 2 🚘