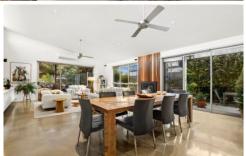

## The Feel:

Celebrating the natural beauty of its sought-after lifestyle setting, this custom-designed 3-bedroom plus study home delivers a spectacular fusion of light, space, and style in a premier river-end address. The impressive residence has been configured to optimise free-flowing indoor-outdoor living and a solar passive design, as walls of glazing, soaring raked ceilings and clerestory windows infuse light and luxury into the single-level layout. Appointed and crafted to a high standard, the home is nestled on a private and leafy 512sqm (approx.) site in one of Barwon Heads' most desirable streets, a mere 150m walk through the Moonah Park to the Barwon River.

## The Facts:

- -Stunning 3-bedroom plus study home, embodying the laid-back luxury of Barwon Heads' exclusive coastal surrounds
- -Situated in a highly coveted & tranquil cul de sac, just footsteps to the river
- -Custom designed & built by Jardine Homes, with a focus of solar passive design principles
- -Open plan living blurs the lines between inside & out as