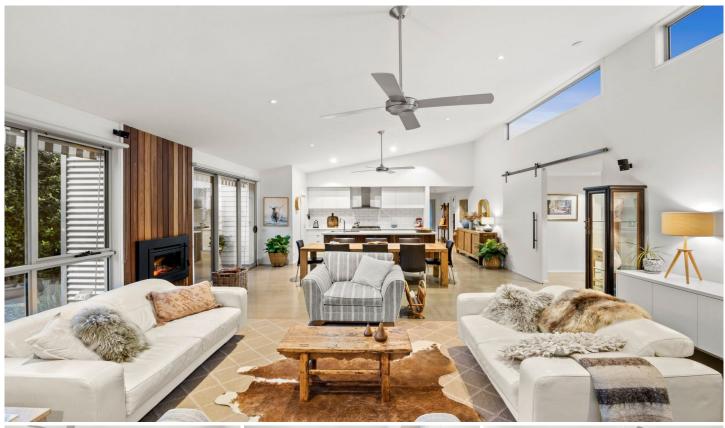

## The Feel:

Celebrating the natural beauty of its sought-after lifestyle setting, this custom-designed 3-bedroom plus study home delivers a spectacular fusion of light, space, and style in a premier river-end address. The impressive residence has been configured to optimise free-flowing indoor-outdoor living and a solar passive design, as walls of glazing, soaring raked ceilings and clerestory windows infuse light and luxury into the single-level layout. Appointed and crafted to a high standard, the home is nestled on a private and leafy 512sqm (approx.) site in one of Barwon Heads' most desirable streets, a mere 150m walk through the Moonah Park to the Barwon River.

## The Facts:

- -Stunning 3-bedroom plus study home, embodying the laid-back luxury of Barwon Heads' exclusive coastal surrounds
- -Situated in a highly coveted & tranquil cul de sac, just footsteps to the river
- -Custom designed & built by Jardine Homes, with a focus of solar passive design principles
- -Open plan living blurs the lines between inside & out as