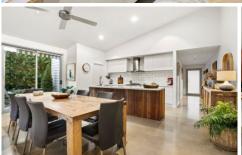

## The Feel:

Celebrating the natural beauty of its sought-after lifestyle setting, this custom-designed 3-bedroom plus study home delivers a spectacular fusion of light, space, and style in a premier river-end address. The impressive residence has been configured to optimise free-flowing indoor-outdoor living and a solar passive design, as walls of glazing, soaring raked ceilings and clerestory windows infuse light and luxury into the single-level layout. Appointed and crafted to a high standard, the home is nestled on a private and leafy 512sqm (approx.) site in one of Barwon Heads' most desirable streets, a mere 150m walk through the Moonah Park to the Barwon River.

## The Facts:

- -Stunning 3-bedroom plus study home, embodying the laid-back luxury of Barwon Heads' exclusive coastal surrounds
- -Situated in a highly coveted & tranquil cul de sac, just footsteps to the river
- -Custom designed & built by Jardine Homes, with a focus of solar passive design principles
- -Open plan living blurs the lines between inside & out as