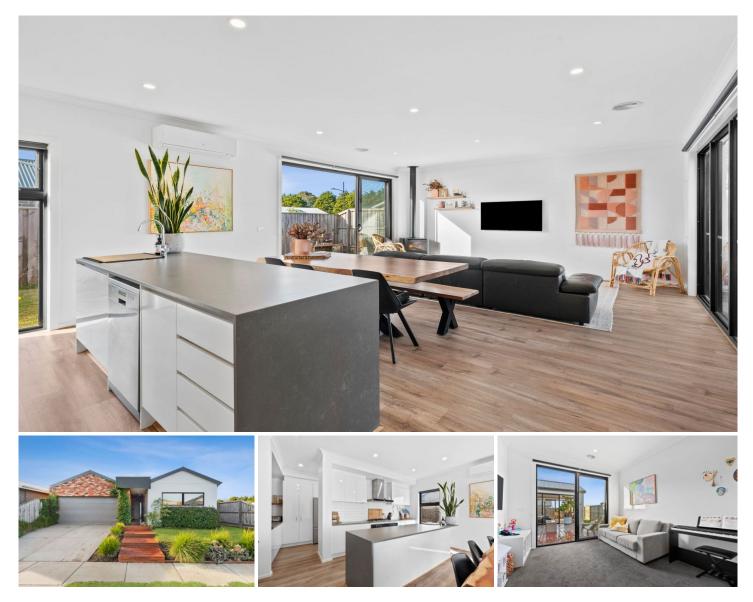

## The Feel:

This stylish custom home puts creature comfort and ease of lifestyle in first place. This near new home comes complete with low-maintenance landscaping and high quality features.

The Facts:

-Custom designed with superior high-end finishes & the top quality appliances

-Open plan living/dining/kitchen, flooded with natural light

-Single-storey with an interior scheme that personifies relaxed seaside living

-Sliding doors flow directly to alfresco entertaining area & lawn

-Impressive street appeal of strong, modern, streamlined façade

-Kitchen boasts large island bench & a spacious walk-in pantry

-2nd living zone set close to master bedroom