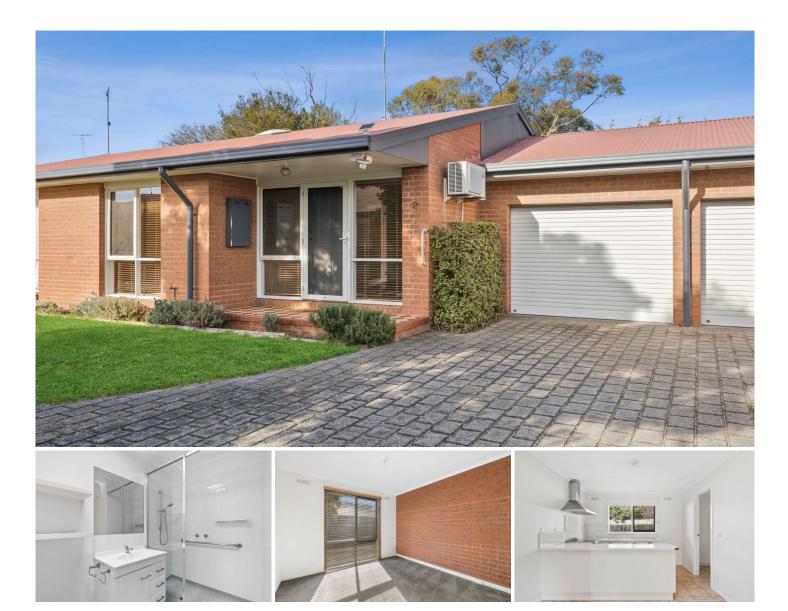

## 2/10-12 Grandview Pde Barwon Heads VIC

Set in the inner sanctum of Barwon Heads, this private 2-bedroom unit is just a few paces from the river, IGA supermarket, Hitchcock shopping and dining strip, the hotel and golf course. You will struggle to get more central than this!

-Charming 2-bedroom brick unit in a private garden enclave -North facing living zone with split system AC and garden views

-Bright kitchen/meals space under a skylight with Chef electric cooker

-Queen-sized bedrooms with built-in robes flank the central bathroom

-Revamped bathroom with skylight, contemporary vanity, in situ shower and toilet

-Separate paved area with courtyard access

-Private paved courtyard at rear for relaxing and BBQs

-Attached SLUG with one car park in front

-An excellent, low maintenance lock-up and leave property -Easy, comfortable accommodation a short walk from Barwon Heads best assets!

\*All information offered by Bellarine Property is provided in

2 🎮 1 🚔 1 🚘