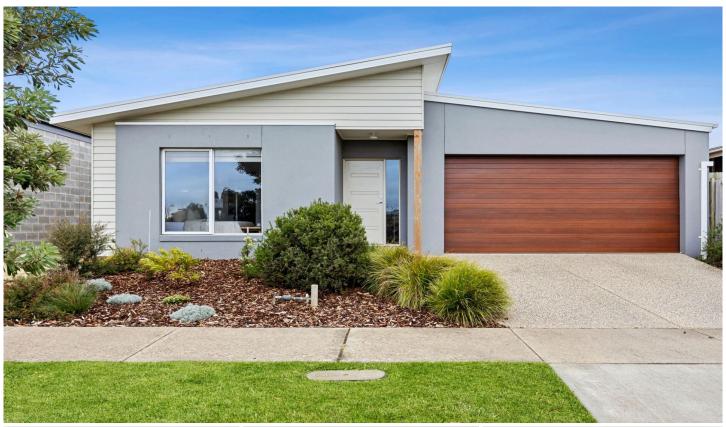

## 3 Bertha Way Ocean Grove VIC

## The Feel:

Superbly designed to satisfy all the needs of a growing family, and desirably positioned opposite the open green spaces of Devlins Park, this substantial residence provides a ready-made haven of contemporary style and seamless functionality. Offering the utmost in space and comfort, a well-conceived 4-bedroom layout reveals zoned accommodation and a choice of living areas, spilling out to a spacious back yard bathed in all-day sunshine. Boasting a relaxed coastal aesthetic, the home also comes with the added convenience of a DLUG with convenient pull-through access, ensuring all the elements are in place for a rewarding family lifestyle.

Contemporary appeal continues from outside to in with neutral tones & natural textures creating a relaxed coastal ambience

4 连 2 🚍 2 🚍

**Price**: \$840,000-\$860,000

Land Size: 490 sqm

View: https://www.bellarineproperty.com.au/75904