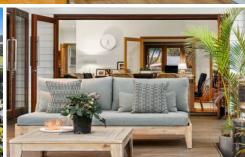

## The Feel:

Located directly opposite the Village Park and only 450m to the river, this is parkside living in the heart of Barwon Heads. Front and rear decks are designed to embrace the essence of relaxed coastal living, with easy flow from bifold doors that welcome the sea breeze throughout the home. A fireside lounge complements the bright, light, open plan living/dining room, serviced by a stunning stone-topped kitchen with quality appliances. This mostly renovated classic coastal weatherboard features 3 spacious bedrooms, versatile 4th bedroom/studio, and 2 bathrooms, providing functional zoning for family life that is further enhanced by a detached studio/shed and plenteous parking.

## The Facts:

- -Classic renovated home (extension, re-stumped/re-framed, new ensuite, kitchen, weatherboards, doors/windows, decks
- -Fresh white exterior weatherboards complement the interior scheme & solid timber floors
- -Dual living areas provide functional zoning for family life
- -North-facing lounge with open fire, bifolds to the deck &