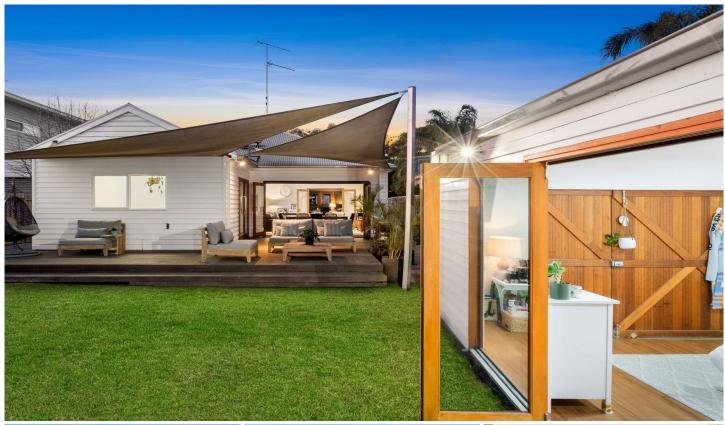

## The Feel:

Located directly opposite the Village Park and only 450m to the river, this is parkside living in the heart of Barwon Heads. Front and rear decks are designed to embrace the essence of relaxed coastal living, with easy flow from bifold doors that welcome the sea breeze throughout the home. A fireside lounge complements the bright, light, open plan living/dining room, serviced by a stunning stone-topped kitchen with quality appliances. This mostly renovated classic coastal weatherboard features 3 spacious bedrooms, versatile 4th bedroom/studio, and 2 bathrooms, providing functional zoning for family life that is further enhanced by a detached studio/shed and plenteous parking.

## The Facts:

- -Classic renovated home (extension, re-stumped/re-framed, new ensuite, kitchen, weatherboards, doors/windows, decks
- -Fresh white exterior weatherboards complement the interior scheme & solid timber floors
- -Dual living areas provide functional zoning for family life
- -North-facing lounge with open fire, bifolds to the deck &