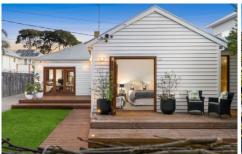

## The Feel:

Located directly opposite the Village Park and only 450m to the river, this is parkside living in the heart of Barwon Heads. Front and rear decks are designed to embrace the essence of relaxed coastal living, with easy flow from bifold doors that welcome the sea breeze throughout the home. A fireside lounge complements the bright, light, open plan living/dining room, serviced by a stunning stone-topped kitchen with quality appliances. This mostly renovated classic coastal weatherboard features 3 spacious bedrooms, versatile 4th bedroom/studio, and 2 bathrooms, providing functional zoning for family life that is further enhanced by a detached studio/shed and plenteous parking.

## The Facts:

- -Classic renovated home (extension, re-stumped/re-framed, new ensuite, kitchen, weatherboards, doors/windows, decks
- -Fresh white exterior weatherboards complement the interior scheme & solid timber floors
- -Dual living areas provide functional zoning for family life
- -North-facing lounge with open fire, bifolds to the deck &