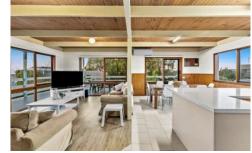

-4-bedroom, 2-bathroom layout incorporates self-contained accommodation across both levels

-Characterful architectural details include exposed beams,