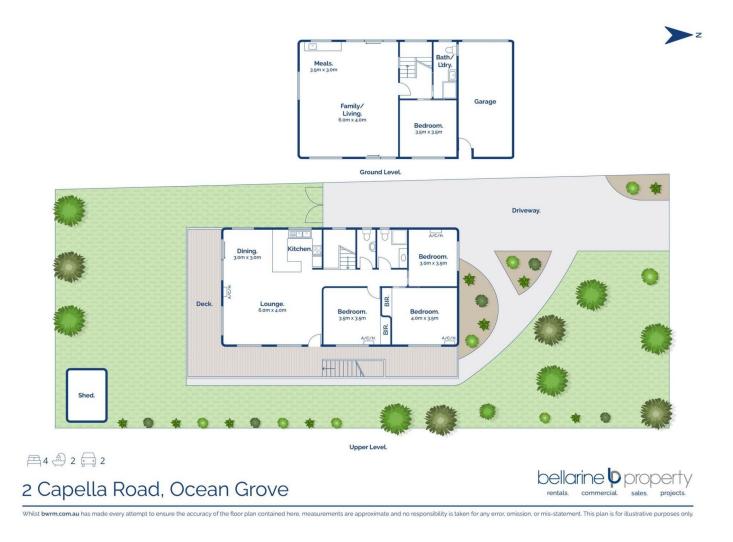

## 2 Capella Road Ocean Grove VIC

## The Feel:

Nestled at the top of a quiet court, this delightful dual-level beach house offers a tranquil haven for families, so close to schools and shops, and minutes from the sparkling ocean shoreline. Characterful architecture and a warm, beachy vibe resonate across two levels of living, highlighted by an easy flow to tranquil outdoor terraces and a private rear yard. Contemporary updates have enhanced the home for easy liveability, with a considered layout offering flexibility for multi-generational living. Free flowing and functional, with dual living zones, four bedrooms and two bathrooms, this welcoming residence provides all the essential touchstones for relaxed permanent living or an ideal holiday base.

## The Facts:

-Warm & welcoming beach house offering functional family or multigenerational living across 2 levels

-Situated at the top of a quiet court, with walkway access through to the Surfside school & sporting hub

-4-bedroom, 2-bathroom layout incorporates self-contained accommodation across both levels

-Characterful architectural details include exposed beams,

## 4 🎮 2 🚔 2 🚘

- Price : \$900,000-\$990,000
- Land Size : 597 sqm
- View : https://www.bellarineproperty.com.au/75811 87

Levi Turner 03 5254 3100