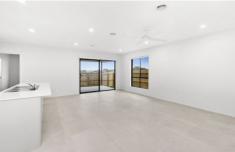

The centrally located bathroom with large bath and separate toilet.

There are two separate living zones and spacious open plan kitchen and dining which are ideal for entertaining.

Additional features include electric cooking, ceiling fans, ducted heating and a split system.