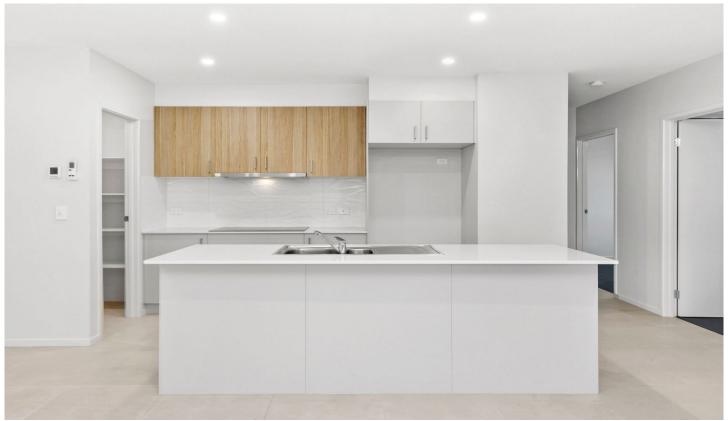

The centrally located bathroom with large bath and separate toilet.

There are two separate living zones and spacious open plan kitchen and dining which are ideal for entertaining.

Additional features include electric cooking, ceiling fans, ducted heating and a split system.