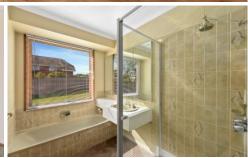

## Featuring:

- Featuring three carpeted bedrooms. Two with built in robes.
- Central bathroom with separate bath and shower
- Separate toilet
- Updated laundry with storage and backyard access
- Kitchen with ample cupboards and large stone bench. Electric cooking and dishwasher.
- Centrally located split system for year round comfort
- Low maintenance gardens on a corner block
- Paved entertainment area perfect for entertaining
- Single garage