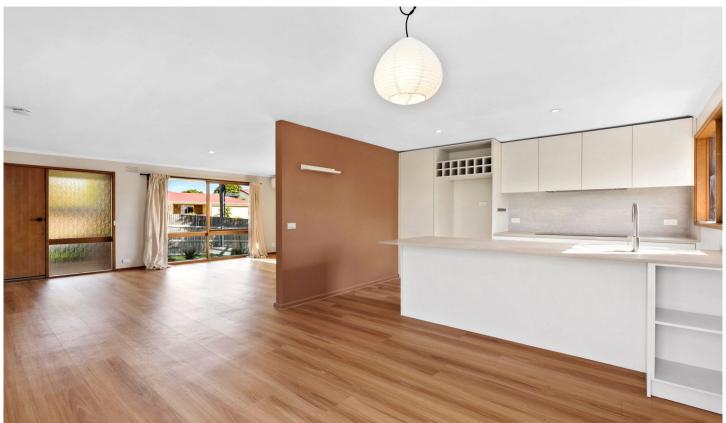

## Featuring:

- Featuring three carpeted bedrooms. Two with built in robes.
- Central bathroom with separate bath and shower
- Separate toilet
- Updated laundry with storage and backyard access
- Kitchen with ample cupboards and large stone bench. Electric cooking and dishwasher.
- Centrally located split system for year round comfort
- Low maintenance gardens on a corner block
- Paved entertainment area perfect for entertaining
- Single garage