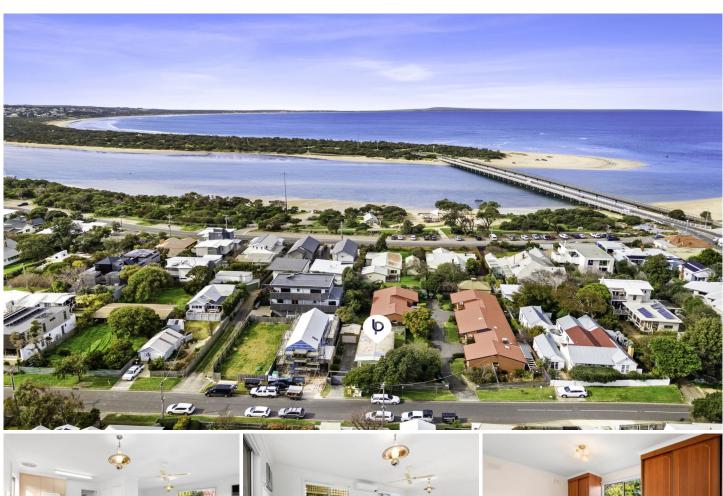

7/10-12 Grandview Pde Barwon Heads VIC

## The Feel:

You'll struggle to get more central than this! Located a short walk from Barwon Heads' best assets, this is a rare opportunity to get into a tightly-held niche that nestles between the Village and the river/beach. There's no better spot than this inner sanctum, just a few paces from the river, IGA supermarket, Hitchcock shopping and dining strip, the hotel and golf course.

## The Facts:

- -Leave the car at home & walk to the river/beach, IGA, boutiques, cafes & Barwon Heads Golf Course
- -Bookended by the Barwon River Bridge (220m) & Hitchcock Ave Village (120m to IGA supermarket)
- -Direct path access to the river in 1 minute
- -Existing pleasant home ticks all the boxes as a low-maintenance lock & leave
- -3-bed floor plan. This home has been partially updated with new flooring, freshly painted and new blinds.
- -Open-plan kitchen/living/meals area catches the warm sunlight
- -Original kitchen with upright Chef electric cooker & breakfast bar