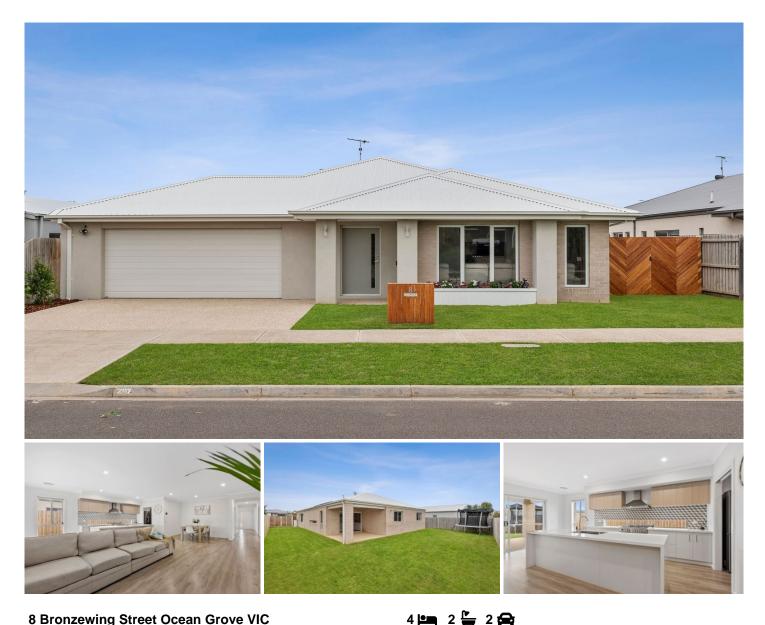

## 8 Bronzewing Street Ocean Grove VIC

## The Feel:

Set within a vibrant coastal community and neighbouring parks, playgrounds and walking tracks, this exceptionally spacious family home offers a relaxed sanctuary for everyday life. Elegantly presented over a light-filled single level and boasting a sophisticated contemporary aesthetic, the as-new residence will appeal to the modern family with multiple living spaces in which to relax, entertain and enjoy. Jam-packed with an array of features including storage for all the 'toys' with pull-through DLUG plus coveted side vehicle access, this home raises the bar in terms of comfort, space, and easy liveability.

## The Facts:

-Immaculately presented & impressively proportioned 4-bedroom home in the popular Oakdene Estate

-Superb family-friendly location, neighbouring Devlin's Park with its open green spaces, walking/bike tracks & playground

-An abundance of space incorporates 3 separate living zones, affording all family members plenty of room to come together or unwind in peaceful privacy

-The bright & airy heart of the home is an impressive open