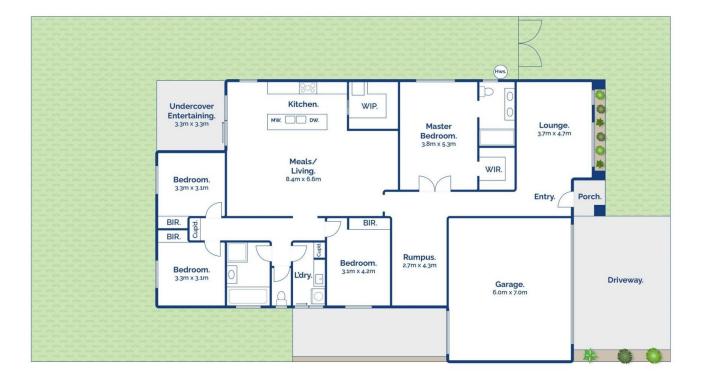

## 

8 Bronzewing Street, Ocean Grove

72

Whilst bwrm.com.au has made every attempt to ensure the accuracy of the floor plan contained here, measurements are approximate and no responsibility is taken for any error, omission, or mis-statement. This plan is for illustrative purposes only.