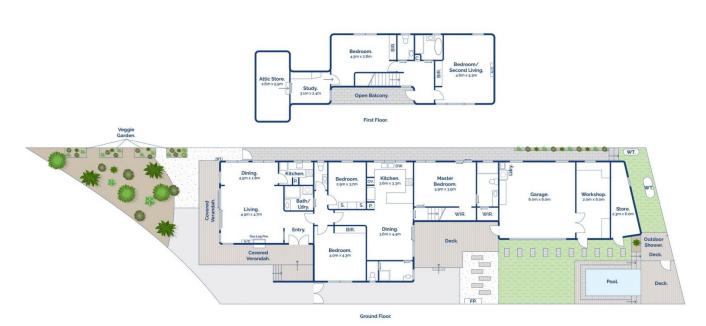

## The Facts:

- -Timeless & spacious family home, superbly situated just 200 steps from the beach & overlooking picturesque common green space
- -Configure spaces to suit your needs, with flexible living options offering up to 5 generous bedrooms & 4 bathrooms
- -Two-storey layout also includes potential for self-contained accommodation (separate access)

65 Stevens Street, Queenscliff

Whilst burm.com.au has made every attempt to ensure the accuracy of the floor plan contained here, measurements are approximate and no responsibility is taken for any error, omission, or mis-statement. This plan is for illustrative purposes only.