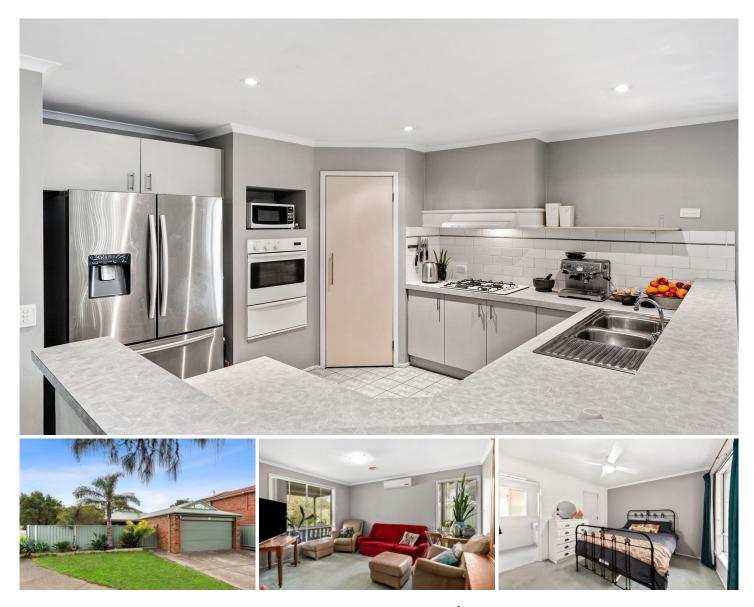

## **18 Newbay Close Barwon Heads VIC**

This family home has lots to offer. Features include formal lounge and dining area with split system heating and cooling, Master bedroom with walk in robe and full ensuite, very large open plan living/meals and kitchen area. Meals has an area of its own, second lounge with sliding doors to the north and west wrap around deck covered patio and lots of windows for natural light - a second split system heating and cooling unit and ducted heating throughout the home. Expansive kitchen offers lots of cupboards with gas and electric cooking plus a dishwasher. Bedrooms 2, 3 and 4 all with built in robes, central bathroom with a separate shower and bath with a large vanity, separate toilet and an ample size laundry. Gardens are easy to maintain and has a garden shed. Single car garage, off street parking for 2. Situated next door to a reserve which is great for a family, close to the river and public transport. Inspections are subject to change or cancellation with minimal notice.