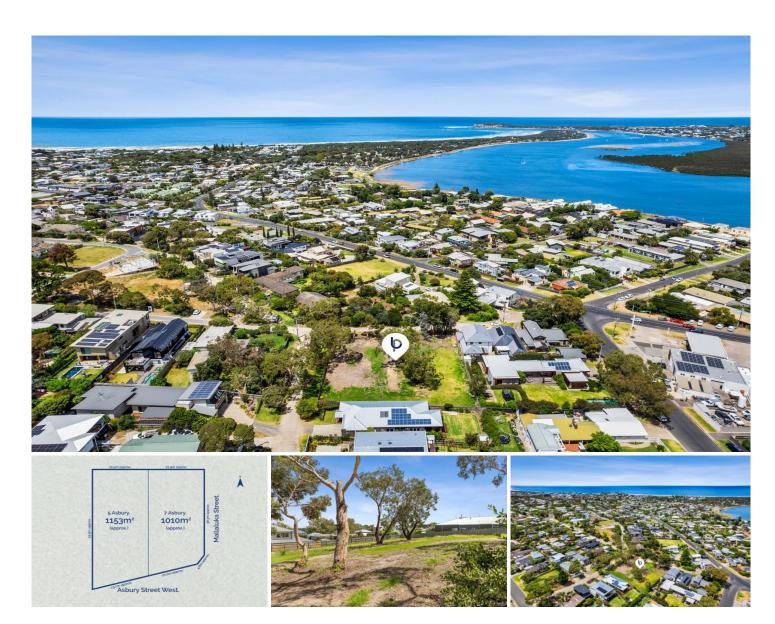

## 5 Asbury Street West Ocean Grove VIC

## The Feel:

The rarest of rare coastal finds, this exceptional 1153 sqm (approx.) vacant landholding in an exclusive cul de sac is perfectly poised to make way for the ultimate seaside dwelling. Capable of accommodating the most innovative of home designs or potential townhouse subdivision (STCA), the sprawling site allows you to capitalise on spectacular views across the Barwon River, Estuary and Bluff, while allowing an abundance of space for exceptional indoor-outdoor living. Within a short stroll of all key amenities, this blue-chip allotment will deliver a lifestyle of privilege and pleasure in a quiet and prestigious setting.

## The Facts:

- -Rare opportunity to secure vacant land in an outstanding seaside location
- -Endless potential to subdivide or build your grand-scale luxury residence (STCA)
- -Gently elevated position offers scope to capitalise on spectacular water & sunset views
- -Deep, north to the rear allotment caters to sun-soaked outdoor living
- -Idyllic no-through traffic street ensures peace & privacy

**Price**: \$1,600,000-\$1,750,000

Land Size: 1153 sqm

View: https://www.bellarineproperty.com.au/73695

25

Andrew Kibbis 03 5254 3100

Toby Lee 03 5254 3100