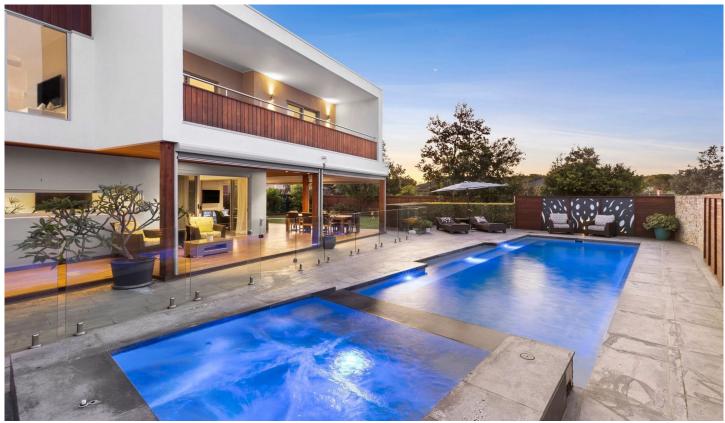

## The Feel:

Experience the ultimate in relaxed family living in this impeccable, custom-designed residence, occupying an expansive 742sqm (approx.) parcel in a prime Barwon Heads location. Striking in its level of finish, the sprawling 5-bedroom residence has been designed for an effortless indoor/outdoor lifestyle and resort-style entertaining. Premium interiors of vast space and high-end inclusions are matched by multiple outdoor zones including undercover decking and lush lawn area, all centred around a sparkling heated swimming pool and spa. Your ultimate family lifestyle awaits!

## The Facts:

- -Expansive family home, custom designed by Cactus Designs & located in a quiet, no-through traffic location
- -Offering an exceptional family lifestyle, vast interiors are positioned to maximise the north-facing outdoor zones dedicated to relaxation & easy entertaining
- -Considered style & high quality is evident from the outset with a spotted gum entry portico creating a welcoming impression
- -Set over 2 levels, the impressive floorplan encompasses 5