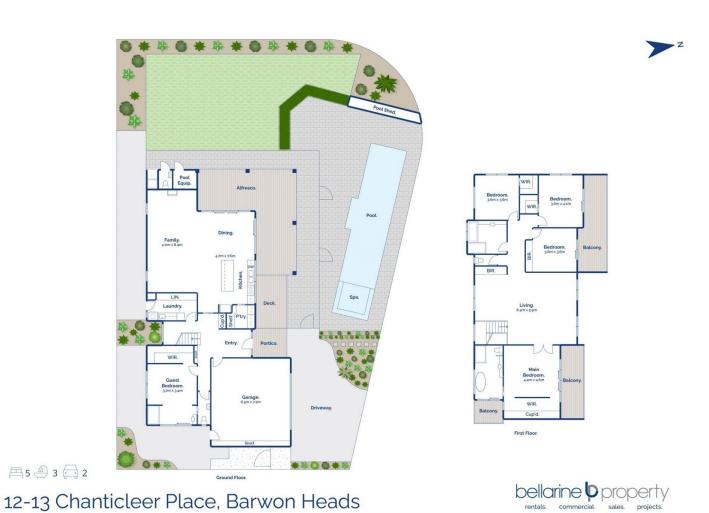

## The Facts:

- -Expansive family home, custom designed by Cactus Designs & located in a quiet, no-through traffic location
- -Offering an exceptional family lifestyle, vast interiors are positioned to maximise the north-facing outdoor zones dedicated to relaxation & easy entertaining
- -Considered style & high quality is evident from the outset with a spotted gum entry portico creating a welcoming impression
- -Set over 2 levels, the impressive floorplan encompasses 5

5 🗀 3 🔓 2 🖨

**Price** : \$ 2,505,000 **Land Size** : 741 sqm

View: https://www.bellarineproperty.com.au/73028

81

Levi Turner 03 5254 3100

Peta Walter 03 5254 3100

Whilst bwrm.com.au has made every attempt to ensure the accuracy of the floor plan contained here, measurements are approximate and no responsibility is taken for any error, omission, or mis-statement. This plan is for illustrative purposes only.