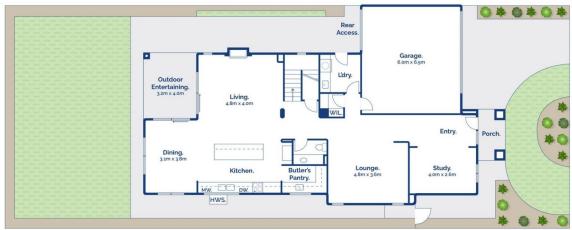

4 📭 2 📮 3 🖨

**Price** : \$ 1,215,000 **Land Size** : 490 sqm

View: https://www.bellarineproperty.com.au/72657

53

Toby Lee 03 5254 3100

Ground Floor.

**□**4 **○** 2 **○** 2

6 Speculant Street, Ocean Grove

Whilst bwrm.com.au has made every attempt to ensure the accuracy of the floor plan contained here, measurements are approximate and no responsibility is taken for any error, omission, or mis-statement. This plan is for illustrative purposes only.