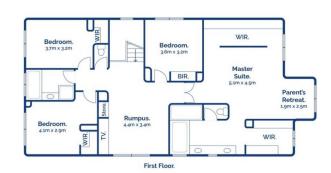

4 📭 2 📮 3 🖨

**Price** : \$ 1,215,000 **Land Size** : 490 sqm

View: https://www.bellarineproperty.com.au/72657

53

Toby Lee 03 5254 3100

Ground Floor.

**□**4 **○** 2 **○** 2

6 Speculant Street, Ocean Grove

Whilst bwrm.com.au has made every attempt to ensure the accuracy of the floor plan contained here, measurements are approximate and no responsibility is taken for any error, omission, or mis-statement. This plan is for illustrative purposes only.