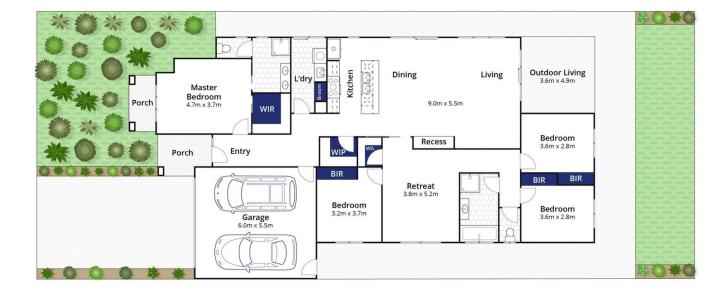

# 4 🛤 2 🚔 2 🚘

| Price | : \$ 840,000 |
|-------|--------------|
|-------|--------------|

Land Size : 475 sqm

View : https://www.bellarineproperty.com.au/72638 56

Andrew Kibbis 03 5254 3100

Whilst bwrm.com.au has made every attempt to ensure the accuracy of the floor plan contained here, measurements are approximate and no responsibility is taken for any error, omission, or mis-statement. This plan is for illustrative purposes only.