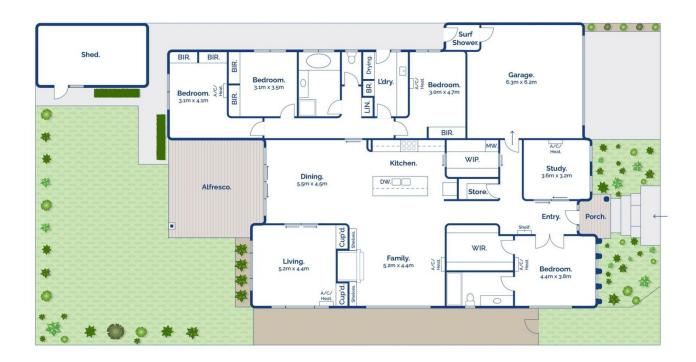

## The Facts:

- -Custom designed family home, dedicated to space, style & quality, in the popular Oakdene Estate
- -A free-flowing single level encompasses 4 bedrooms, 2 bathrooms, 3 living zones (one with flexibility as a home office), providing room for the whole family to enjoy
- -The home is impressively introduced via a landscaped front garden with spotted gum stepped pathway
- -Step inside to discover a refined approach to design,

Whilst bwrm.com.au has made every attempt to ensure the accuracy of the floor plan contained here, measurements are approximate and no responsibility is taken for any error, omission, or mis-statement. This plan is for illustrative purposes only.