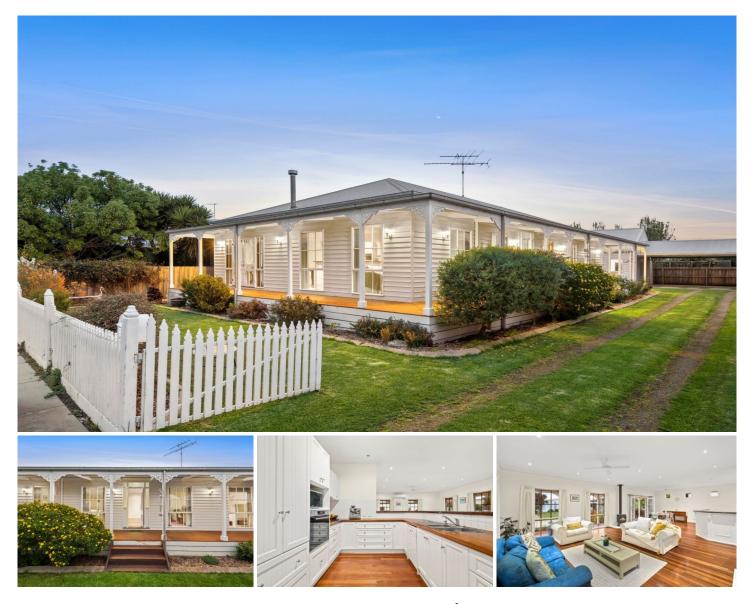

## The Feel:

Offering a peaceful escape from the hustle and bustle, this charming 4-bedroom family home has everything you need to relax, unwind, and embrace life in a vibrant coastal community. An open plan layout set beneath soaring 9' ceilings, with solid hardwood flooring and gas log fireplace exudes warmth and serenity all year round. Two newly renovated bathrooms bring modern convenience while a huge garage adds flexibility for storage, home workshop or bungalow conversion. Perfectly located in the tranquil river-end precinct, just a short stroll from the river, village centre, school, and recreation reserve, you'll be perfectly poised to enjoy all this coveted destination has to offer.

## The Facts:

-Single level 4-bedroom, 2-bathroom family home equipped for a modern family

-Superbly located in popular family-friendly court, where quality homes & a community feel underpin everyday living -Weatherboard façade and picket fence create a charming farmhouse feel from the outset

-Beyond the wide wraparound verandah, the home opens to reveal voluminous interiors set beneath soaring 9'

4 🛤 2 🚔 4 🚘

| Price     | : \$ 1,250,000                               |
|-----------|----------------------------------------------|
| Land Size | : 684 sqm                                    |
| View      | : https://www.bellarineproperty.com.au/72445 |
|           | 03                                           |