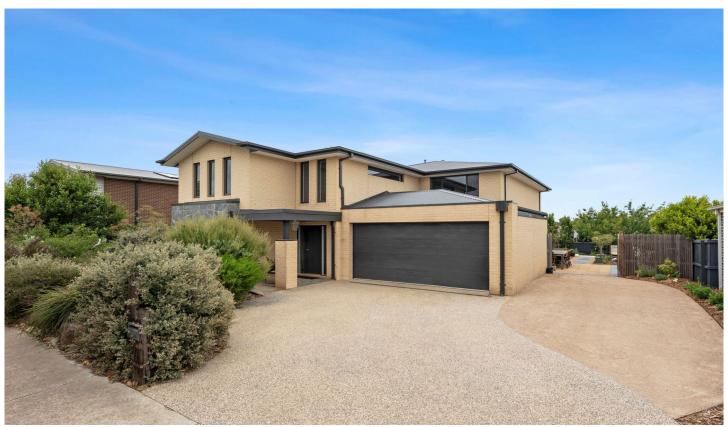

## 48 Greenview Rise Ocean Grove VIC

## The Feel:

Tucked away in the ever-popular Kingston Estate, this double storey home offers quality and comfort for the whole family. Featuring 5 BRs, all with WIRs, and 3 living rooms, the zoned floorplan is light-filled and generously proportioned. The convenience of a home office at the entry adds flexible work or study options, while the spacious kitchen flows directly onto a sensational entertaining area, extending the indoor-outdoor living. Set upon a sizeable 721sqm (approx.), yet low maintenance allotment, and within easy walking distance of local amenities, relaxed coastal living is within easy reach.

## The Facts:

- -Spacious Porter Davis family home on a generous 721sqm (approx.) allotment
- -Zoned living caters to fabulous family living and entertaining
- -The family-friendly layout offers 3 living areas, including a generous theatre room on the upper level
- -Main living hub with open plan kitchen, living and dining, opens onto a protected rear deck
  -Expansive kitchen with Caesarstone benchtops, SS