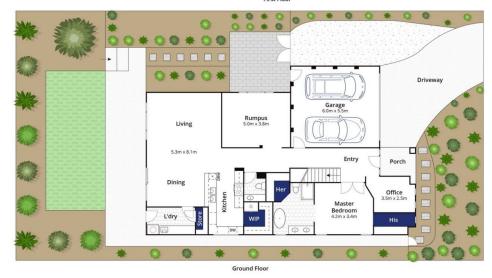

## The Feel:

Tucked away in the ever-popular Kingston Estate, this double storey home offers quality and comfort for the whole family. Featuring 5 BRs, all with WIRs, and 3 living rooms, the zoned floorplan is light-filled and generously proportioned. The convenience of a home office at the entry adds flexible work or study options, while the spacious kitchen flows directly onto a sensational entertaining area, extending the indoor-outdoor living. Set upon a sizeable 721sqm (approx.), yet low maintenance allotment, and within easy walking distance of local amenities, relaxed coastal living is within easy reach.

## The Facts:

- -Spacious Porter Davis family home on a generous 721sqm (approx.) allotment
- -Zoned living caters to fabulous family living and entertaining
- -The family-friendly layout offers 3 living areas, including a generous theatre room on the upper level
- -Main living hub with open plan kitchen, living and dining, opens onto a protected rear deck
  -Expansive kitchen with Caesarstone benchtops, SS