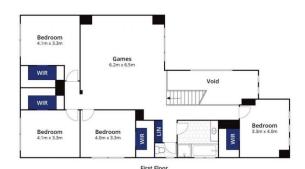

## The Feel:

Tucked away in the ever-popular Kingston Estate, this double storey home offers quality and comfort for the whole family. Featuring 5 BRs, all with WIRs, and 3 living rooms, the zoned floorplan is light-filled and generously proportioned. The convenience of a home office at the entry adds flexible work or study options, while the spacious kitchen flows directly onto a sensational entertaining area, extending the indoor-outdoor living. Set upon a sizeable 721sqm (approx.), yet low maintenance allotment, and within easy walking distance of local amenities, relaxed coastal living is within easy reach.

## The Facts:

- -Spacious Porter Davis family home on a generous 721sqm (approx.) allotment
- -Zoned living caters to fabulous family living and entertaining
- -The family-friendly layout offers 3 living areas, including a generous theatre room on the upper level
- -Main living hub with open plan kitchen, living and dining, opens onto a protected rear deck
  -Expansive kitchen with Caesarstone benchtops, SS