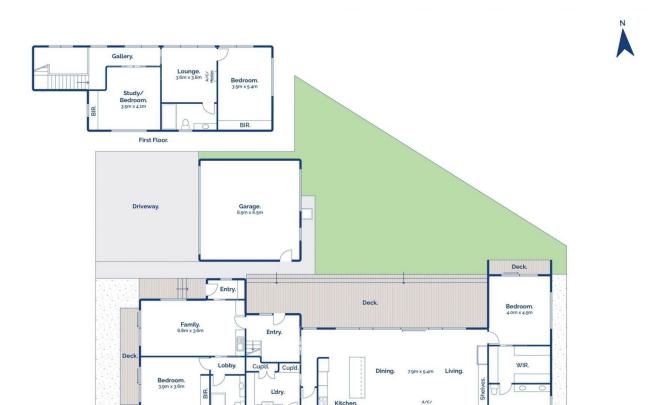

## The Feel:

Perfectly located in a quiet court at the river end of Barwon Heads, this luxurious and stylish eco family residence is sure to impress. Peaceful, private and sophisticated, large doors open to the deck for outdoor dining and relaxing, against a backdrop of the Moonah Forest. The spacious layout of this near new contemporary home is ideal for family and guests, enhanced by premium craftsmanship, appliances, climate control and a self-contained studio. Boasting external access, generous bedroom and bathroom, kitchenette, lounge area and a private deck, the flexibility of this studio space is endless. The search for an easy-care home that links you to the river within 150 metres is over.

## The Facts:

- -Perfectly located in a quiet court at the river end of Barwon Heads
- -Riverside pocket near the entrance to Moonah Forest Walk, 150m to river's edge
- -Double-storey home can easily accommodate a family, or downsizers with guests
- -Near new contemporary residence, tastefully appointed &

Water Tank.

Whilst bwrm.com.au has made every attempt to ensure the accuracy of the floor plan contained here, measurements are approximate and no responsibility is taken for any error, omission, or mis-statement. This plan is for illustrative purposes only.