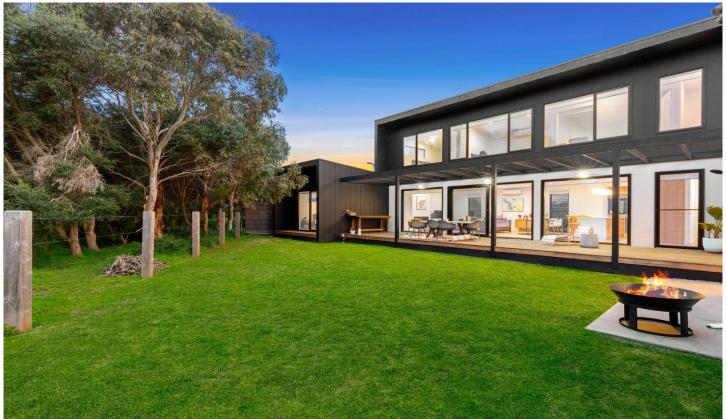

## The Feel:

Perfectly located in a quiet court at the river end of Barwon Heads, this luxurious and stylish eco family residence is sure to impress. Peaceful, private and sophisticated, large doors open to the deck for outdoor dining and relaxing, against a backdrop of the Moonah Forest. The spacious layout of this near new contemporary home is ideal for family and guests, enhanced by premium craftsmanship, appliances, climate control and a self-contained studio. Boasting external access, generous bedroom and bathroom, kitchenette, lounge area and a private deck, the flexibility of this studio space is endless. The search for an easy-care home that links you to the river within 150 metres is over.

## The Facts:

- -Perfectly located in a quiet court at the river end of Barwon Heads
- -Riverside pocket near the entrance to Moonah Forest Walk, 150m to river's edge
- -Double-storey home can easily accommodate a family, or downsizers with guests
- -Near new contemporary residence, tastefully appointed &