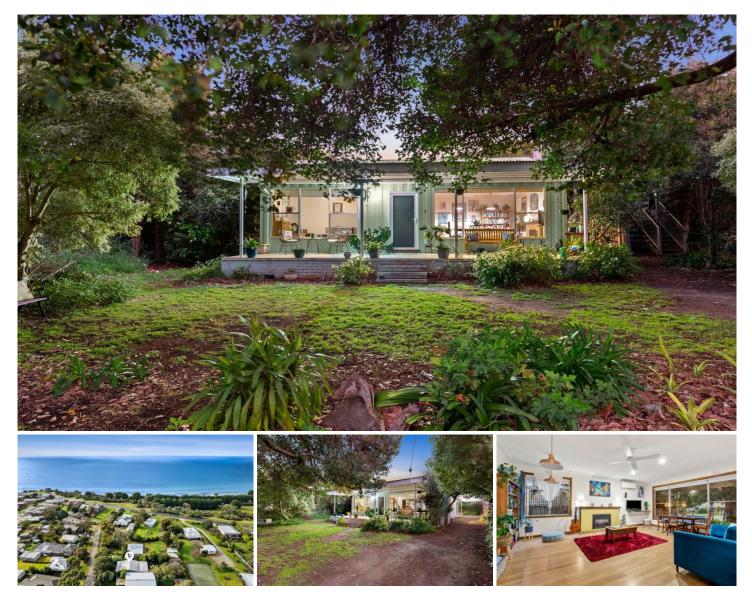

## The Feel:

The perfect antidote to today's busy lifestyle, this classic original beach house delivers laid-back coastal living highlighted by sun-drenched days by the water and evenings spent enjoying the tranquillity of the leafy surrounds. Quite literally steps to the glistening shoreline of the bay, and tucked away in a whisper quiet cul de sac, the 3-bedroom home offers an abundance of character and warmth, with potential to update or extend (STCA). The 853sqm (approx.) allotment is enveloped by established gardens, creating a serene haven with enchanting private spaces to unwind or entertain. A quintessential permanent beach home or easy-care weekender, this seaside charmer is ready and waiting for its next custodians to start creating cherished family memories.

## The Facts:

-Classic single-level beach house offering absolute serenity in an enviable seaside location

-Tranquil, no-through traffic location is just 200m metres from the sparkling waters of Port Phillip Bay

-Sprawling 853sqm (approx.) allotment offers scope to extend or rebuild; add a second storey to capture stunning

3 🎮 1 🚔 2 🚘

| Price<br>Land Size<br>View | : \$ 848,000<br>: 853 sqm<br>: https://www.bellarineproperty.com.au/71643<br>51 |
|----------------------------|---------------------------------------------------------------------------------|
|                            |                                                                                 |