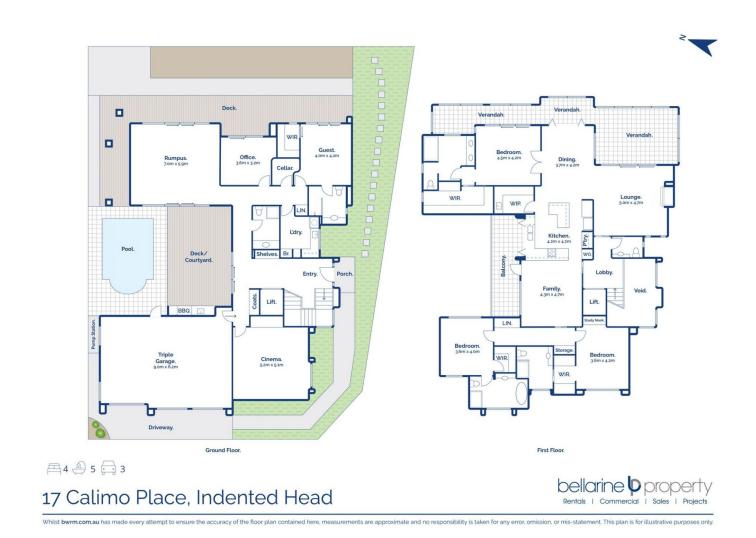

-Set over two spacious levels, the free-flowing floorplan encompasses 4 bedrooms, 5 bathrooms + powder room,

## 4 🌬 5 🚔 3 🚘

Lee Martin 03 5297 3888

Levi Turner 03 5254 3100