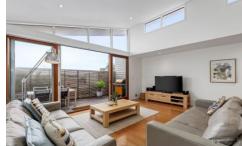

Up the stairs on the first floor, the large kitchen adjoins the living area and offers ample cupboard space, premium appliances and stone bench tops. Sliding doors seamlessly connect the open-plan north facing living space to a timber decked private terrace.