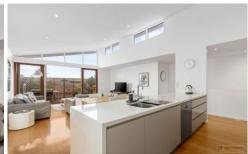

Up the stairs on the first floor, the large kitchen adjoins the living area and offers ample cupboard space, premium appliances and stone bench tops. Sliding doors seamlessly connect the open-plan north facing living space to a timber decked private terrace.