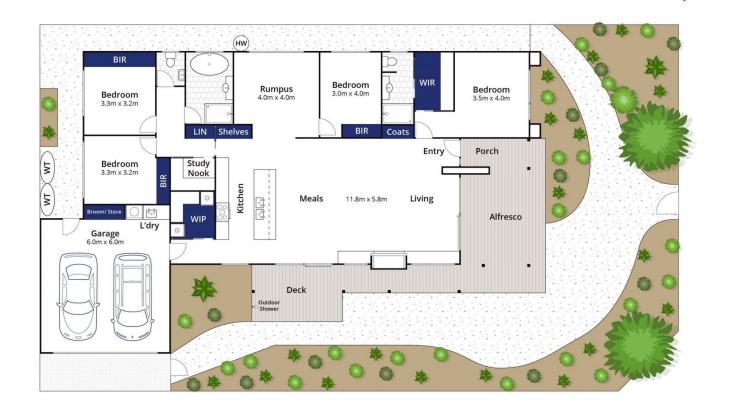

#### The Facts:

-Flawlessly presented 4BR home, custom designed & built by acclaimed Greig Design & Construction

-Designed to enhance everyday living, the impressive 4BR designer home merges form & functionality with high spec finishes

-Well thought-out floorplan ensures every space is maximised

### 4 🛤 2 🖕 2 🚘

Land Size : 552 sqm View : https://www.bellarineproperty.com.au/69406 68

Peta Walter 03 5254 3100

Whilst bwrm.com.au has made every attempt to ensure the accuracy of the floor plan contained here, measurements are approximate and no responsibility is taken for any error, omission, or mis-statement. This plan is for illustrative purposes only.