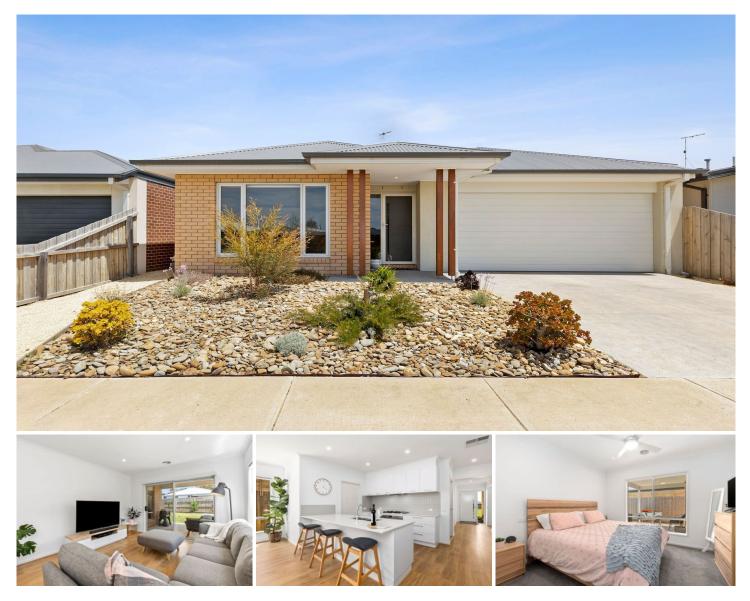

## 16 Tomatin Street Ocean Grove VIC

Harness the benefits of the relaxed indoor-outdoor lifestyle. Easy walking distance to the new shopping complex and only 5 minutes to the Bellarine's pristine beaches, the nearby Oakdene football oval, parks and playgrounds offer great recreational facilities.

**Property features** 

-Indoor-outdoor living with sliding doors to alfresco & lawn

-Light-filled open plan living & dining presents a central family nucleus

- -Commanding kitchen with stone island bench
- Walk-in pantry & Bosch & Smeg appliances
- -Ducted gas heating & evaporative cooling throughout
- Tassie Oak floating timber floors
- Carpet to 2nd living & bedrooms

## 4 🛤 2 🏪 2 🚘

View : https://www.bellarineproperty.com.au/6900822

Sarah Bailey 03 5254 3100

https://www.bellarineproperty.com.au