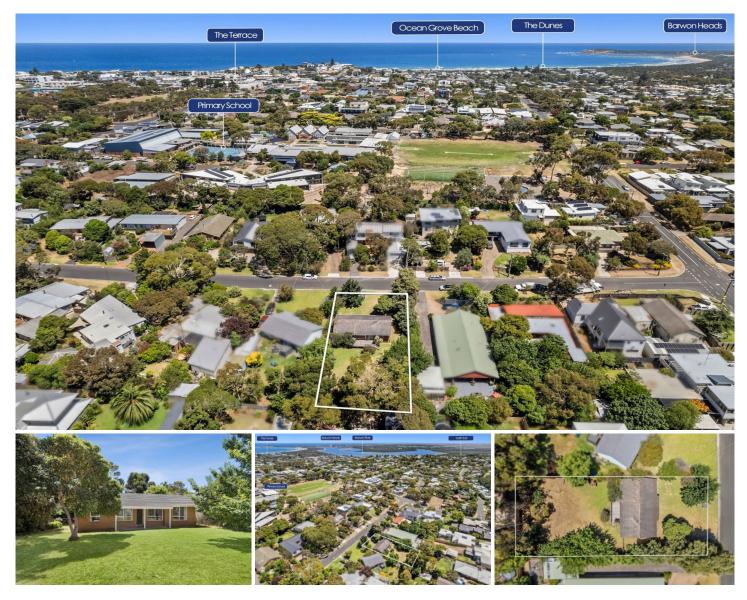

### 9 Epworth Street Ocean Grove VIC

#### The Feel:

Sitting in one of Old Ocean Grove's most sought after streets, nestled by mature trees and a transforming landscape of beach homes and stunning new builds is an opportunity not to miss! Whether you're creating your dream family home within steps of key amenities, or a central block for townhouse development (STCA), you won't find much better than this in Ocean Grove today.

#### The Facts:

-894sqm approx. north facing allotment in central 'Old Grove'

- -Update, renovate or extend the existing home (STCA)
- -Walk to Ocean Grove Primary, only 200m away!
- -Ideal opportunity for townhouse development (STCA)

-Walk to Ocean Grove main street and cafes, beach and river

-Surrounded by parkland and walking trails of 'Blue Lake' reserve