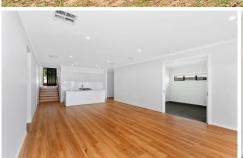

The open plan kitchen features a 900mm upright cooker, dishwasher, a massive walk in pantry and lots of cupboards.

Other features include, gas ducted heating and evaporative cooling, NBN ready wiring, a double garage with remote access, and low maintenance gardens. Inspections are subject to change or cancellation with minimal notice.