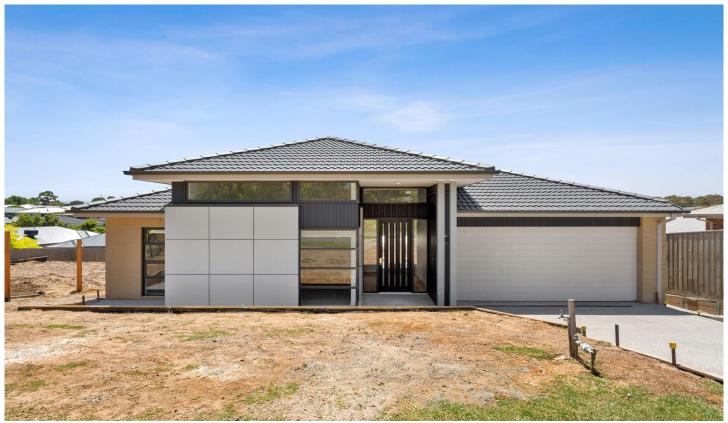

## 33 Woodville Street Drysdale VIC

Brand new, this spacious 4 bedroom home ticks all the boxes. The master bedroom suite comes with a large WIR and luxury ensuite, including a double shower. The other 3 bedrooms are quite generous in size with built in robes and quality carpets. The home has a separate theatre room off the living and dining area which opens onto the undercover alfresco. The formal lounge off the entry also means everyone can have their own space.

The open plan kitchen features a 900mm upright cooker, dishwasher, a massive walk in pantry and lots of cupboards.

Other features include, gas ducted heating and evaporative cooling, NBN ready wiring, a double garage with remote access, and low maintenance gardens. Inspections are subject to change or cancellation with minimal notice.