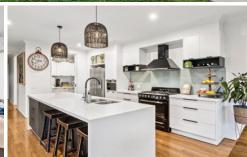

## The Feel:

Inspired family living meets exceptional indoor-outdoor entertaining in a setting that embodies relaxed coastal living. This private sanctuary has a timeless design and layout, offering versatility for the ever-evolving needs of a family. Two spacious living areas give everyone room to entertain, relax and play, and the alfresco offers year-round functionality with all-weather café blinds. High ceilings and beautiful engineered timber floors enhance the sense of space and light, while a show-stopping kitchen with Smeg appliances overlooks the lounge with gas log fire.