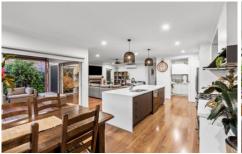

## The Feel:

Inspired family living meets exceptional indoor-outdoor entertaining in a setting that embodies relaxed coastal living. This private sanctuary has a timeless design and layout, offering versatility for the ever-evolving needs of a family. Two spacious living areas give everyone room to entertain, relax and play, and the alfresco offers year-round functionality with all-weather café blinds. High ceilings and beautiful engineered timber floors enhance the sense of space and light, while a show-stopping kitchen with Smeg appliances overlooks the lounge with gas log fire.