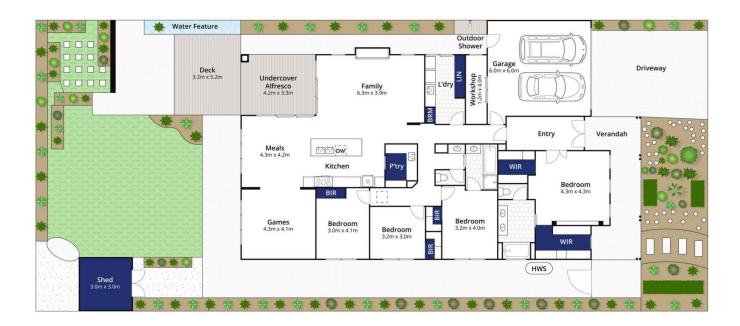

## The Facts:

- -Generous proportions exceed the demands of family life; space, comfort & functionality
- -Impeccably presented designer home with relaxed coastal atmosphere
- -Quality custom-build by Dennis Homes on 609sqm approx.
- -Verandah to wide inviting entry with double front doors & timber framed windows
- -High quality engineered timber floors provide durable luxurious surface throughout

4 📭 2 🖺 2 🖨

**Price** : \$ 1,265,000 **Land Size** : 609 sgm

View: https://www.bellarineproperty.com.au/66946

46

Andrew Kibbis 03 5254 3100

Toby Lee 03 5254 3100

Whilst bwrm.com.au has made every attempt to ensure the accuracy of the floor plan contained here, measurements are approximate and no responsibility is taken for any error, omission, or mis-statement. This plan is for illustrative purposes only