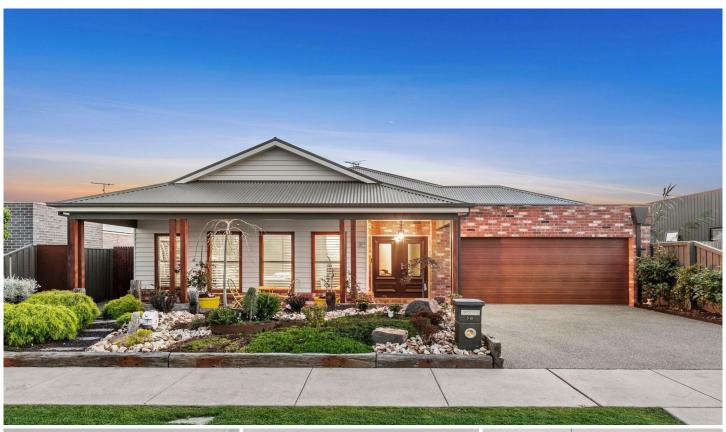

## 30 Janelle Way Ocean Grove VIC

## The Feel:

Inspired family living meets exceptional indoor-outdoor entertaining in a setting that embodies relaxed coastal living. This private sanctuary has a timeless design and layout, offering versatility for the ever-evolving needs of a family. Two spacious living areas give everyone room to entertain, relax and play, and the alfresco offers year-round functionality with all-weather café blinds. High ceilings and beautiful engineered timber floors enhance the sense of space and light, while a show-stopping kitchen with Smeg appliances overlooks the lounge with gas log fire.

## The Facts:

- -Generous proportions exceed the demands of family life; space, comfort & functionality
- -Impeccably presented designer home with relaxed coastal atmosphere
- -Quality custom-build by Dennis Homes on 609sqm approx.
- -Verandah to wide inviting entry with double front doors & timber framed windows
- -High quality engineered timber floors provide durable luxurious surface throughout