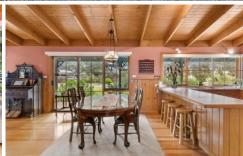

1 Chelsea Avenue Ocean Grove VIC

This log cabin in a central Old Grove location near the Madeley Street shops presents a great opportunity. Features include gas log fireplace, split system in the main living area, timber kitchen with electric cooking and an appliance nook in the pantry, 3 bedrooms, master with walk in robe and ensuite plus access to the veranda that wraps around the home, family bathroom with separate toilet, a great garden with no shortage of places to sit and enjoy the morning sunshine, or sunsets, sheltered BBQ area for all-seasons entertaining, double garage and garden shed plus room for caravan or boat storage next to the garage. A short flat stroll to the tennis club, sporting grounds and shops. Inspections are subject to change or cancellation with minimal notice.