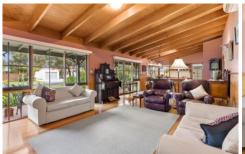

1 Chelsea Avenue Ocean Grove VIC

This log cabin in a central Old Grove location near the Madeley Street shops presents a great opportunity. Features include gas log fireplace, split system in the main living area, timber kitchen with electric cooking and an appliance nook in the pantry, 3 bedrooms, master with walk in robe and ensuite plus access to the veranda that wraps around the home, family bathroom with separate toilet, a great garden with no shortage of places to sit and enjoy the morning sunshine, or sunsets, sheltered BBQ area for all-seasons entertaining, double garage and garden shed plus room for caravan or boat storage next to the garage. A short flat stroll to the tennis club, sporting grounds and shops. Inspections are subject to change or cancellation with minimal notice.