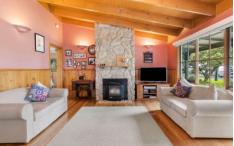

1 Chelsea Avenue Ocean Grove VIC

This log cabin in a central Old Grove location near the Madeley Street shops presents a great opportunity. Features include gas log fireplace, split system in the main living area, timber kitchen with electric cooking and an appliance nook in the pantry, 3 bedrooms, master with walk in robe and ensuite plus access to the veranda that wraps around the home, family bathroom with separate toilet, a great garden with no shortage of places to sit and enjoy the morning sunshine, or sunsets, sheltered BBQ area for all-seasons entertaining, double garage and garden shed plus room for caravan or boat storage next to the garage. A short flat stroll to the tennis club, sporting grounds and shops. Inspections are subject to change or cancellation with minimal notice.