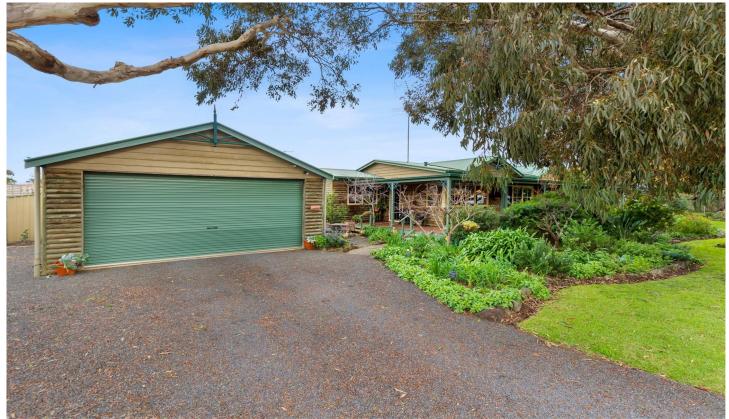

1 Chelsea Avenue Ocean Grove VIC

This log cabin in a central Old Grove location near the Madeley Street shops presents a great opportunity. Features include gas log fireplace, split system in the main living area, timber kitchen with electric cooking and an appliance nook in the pantry, 3 bedrooms, master with walk in robe and ensuite plus access to the veranda that wraps around the home, family bathroom with separate toilet, a great garden with no shortage of places to sit and enjoy the morning sunshine, or sunsets, sheltered BBQ area for all-seasons entertaining, double garage and garden shed plus room for caravan or boat storage next to the garage. A short flat stroll to the tennis club, sporting grounds and shops. Inspections are subject to change or cancellation with minimal notice.