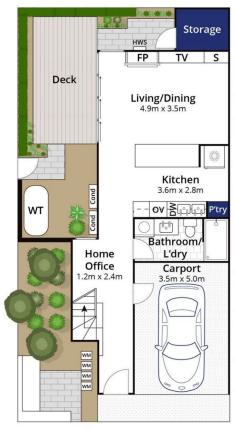

3 🔄 3 🔓 1 🚘

**Price** : \$ 1,365,000 **Land Size** : 126 sqm

View: https://www.bellarineproperty.com.au/66262

41

Dan Halsey 03 5254 3100

First Floor

**Ground Floor** 

Whilst bwrm.com.au has made every attempt to ensure the accuracy of the floor plan contained here, measurements are approximate and no responsibility is taken for any error, omission, or mis-statement. This plan is for illustrative purposes only.