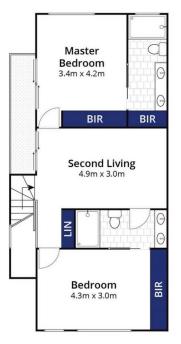

3 🔄 3 🔓 1 🚘

**Price** : \$ 1,365,000 **Land Size** : 126 sqm

View: https://www.bellarineproperty.com.au/66262

41

Dan Halsey 03 5254 3100

First Floor

**Ground Floor** 

Whilst bwrm.com.au has made every attempt to ensure the accuracy of the floor plan contained here, measurements are approximate and no responsibility is taken for any error, omission, or mis-statement. This plan is for illustrative purposes only.