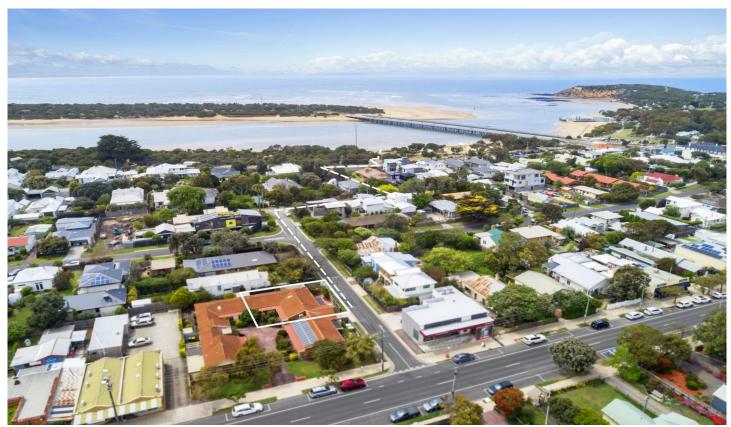

## 3/72 Hitchcock Avenue Barwon Heads VIC

## The Feel:

Only 400m to the Barwon River, beach and iconic bridge, this centrally located unit is in a prime position to access the Hitchcock Avenue shopping and dining precinct. This renovated 2-bedroom unit is beautifully presented, featuring a new kitchen, bathroom, carpet, interior paintwork and reverse cycle heating-cooling. Ideally positioned for privacy at the rear, it is complete with private access to a single garage and off-street parking from Colite Street, with secure entry onto the rear patio. Offering great versatility for a downsize or holiday getaway, this low maintenance solid brick home is the perfect lock-up and leave package!

## The Facts:

- -Hidden gem close to everything you love about Barwon Heads!
- -Absolute privacy thanks to ideal rear position, with easy access to main street shops
- -Welcoming veranda invites you into this single level brick veneer unit
- -Versatile opportunity for those looking to downsize or add to investment portfolio