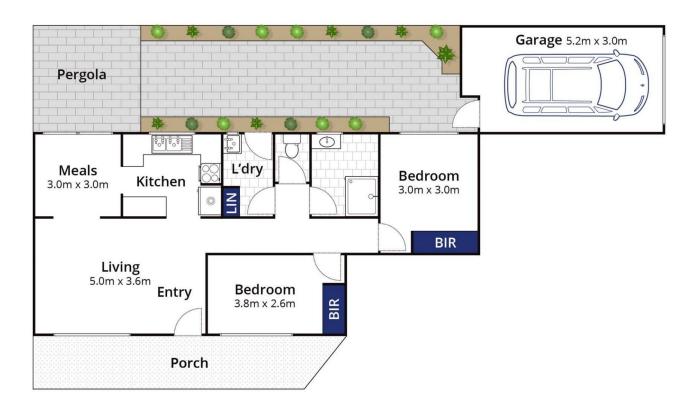

2 📭 1 🖺 1 🕰

**Price**: \$870,000

View: https://www.bellarineproperty.com.au/6562474

Levi Turner 03 5254 3100

Peta Walter 03 5254 3100

Whilst bwrm.com.au has made every attempt to ensure the accuracy of the floor plan contained here, measurements are approximate and no responsibility is taken for any error, omission, or mis-statement. This plan is for illustrative purposes only