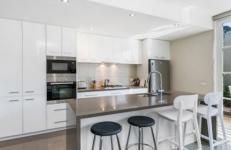

1/109 Hitchcock Avenue Barwon Heads VIC

In the hub of Barwon Heads, these architecturally designed townhouses have obvious attention to detail throughout. With a coastal design influence, this townhouse offers a smart & functional open floor plan with high elevated ceilings enhancing natural light and space. Downstairs presents a well-appointed kitchen with island bench overlooking open plan dining & living area, oversized windows & sliding door opening onto north decked courtyard & low maintenance garden. The laundry offers additional cupboard storage, ample bench space. Upstairs comprises 2 large bedrooms both with ensuites, high ceilings & built-in wardrobes. Bedroom two provides access to the upstairs balcony. Single car carport and split system heating and cooling. Inspections are subject to change or cancellation with minimal notice. Please note we do not accept 1Form applications.