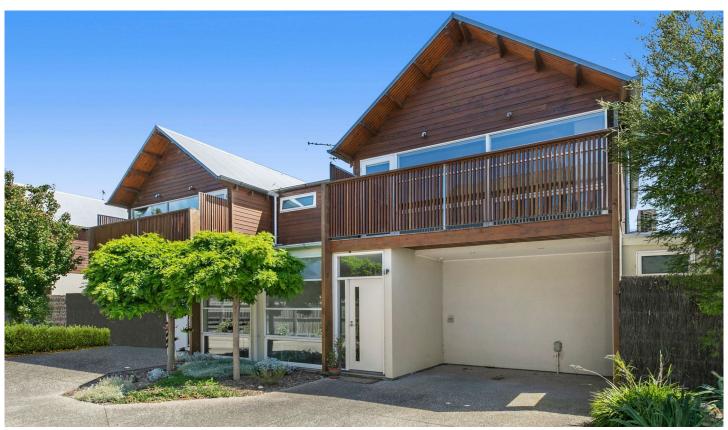

1/109 Hitchcock Avenue Barwon Heads VIC

In the hub of Barwon Heads, these architecturally designed townhouses have obvious attention to detail throughout. With a coastal design influence, this townhouse offers a smart & functional open floor plan with high elevated ceilings enhancing natural light and space. Downstairs presents a well-appointed kitchen with island bench overlooking open plan dining & living area, oversized windows & sliding door opening onto north decked courtyard & low maintenance garden. The laundry offers additional cupboard storage, ample bench space. Upstairs comprises 2 large bedrooms both with ensuites, high ceilings & built-in wardrobes. Bedroom two provides access to the upstairs balcony. Single car carport and split system heating and cooling. Inspections are subject to change or cancellation with minimal notice. Please note we do not accept 1Form applications.