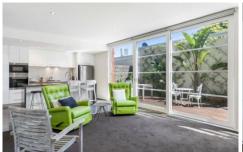

1/109 Hitchcock Avenue Barwon Heads VIC

In the hub of Barwon Heads, these architecturally designed townhouses have obvious attention to detail throughout. With a coastal design influence, this townhouse offers a smart & functional open floor plan with high elevated ceilings enhancing natural light and space. Downstairs presents a well-appointed kitchen with island bench overlooking open plan dining & living area, oversized windows & sliding door opening onto north decked courtyard & low maintenance garden. The laundry offers additional cupboard storage, ample bench space. Upstairs comprises 2 large bedrooms both with ensuites, high ceilings & built-in wardrobes. Bedroom two provides access to the upstairs balcony. Single car carport and split system heating and cooling. Inspections are subject to change or cancellation with minimal notice. Please note we do not accept 1Form applications.