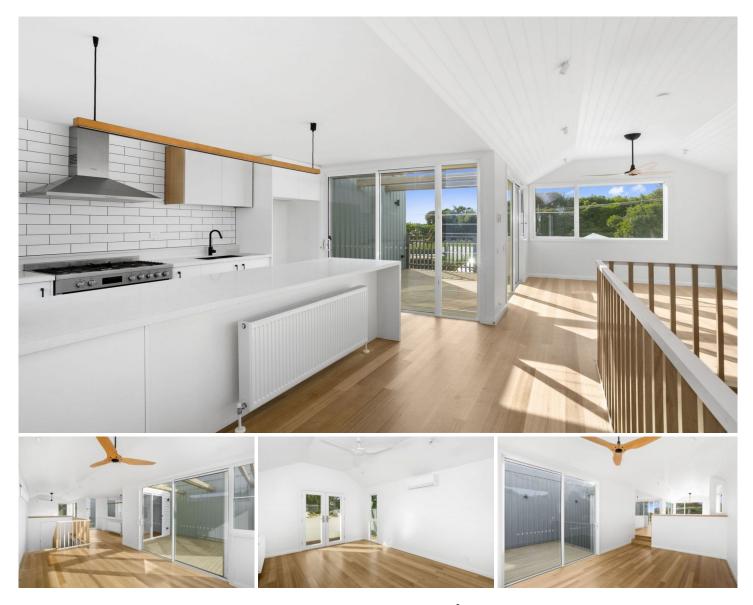

## 12 Ewing Blyth Drive Barwon Heads VIC

In an unsurpassed location with access to breathtaking views, coastal walks, village facilities and a lifestyle that will make you feel immediately relaxed this stunning property offers family accommodation at the highest standard. The property incorporates an original Barwon Heads bathing box in the structure and offers 5 bedroom (or 4 plus study/playroom) all on lower level, 2.5 bathrooms over 2 levels. Upstairs you'll enjoy an entertainers kitchen with gas cooktop and 900mm oven, dining and lounge with access to east and west facing decks. Gardener Included. Quality timber flooring throughout. Hydronic heating plus reverse cycles for year round comfort. Charm meets modern day living. Inspections are subject to change or cancellation with minimal notice. Please note we do not accept 1Form applications.