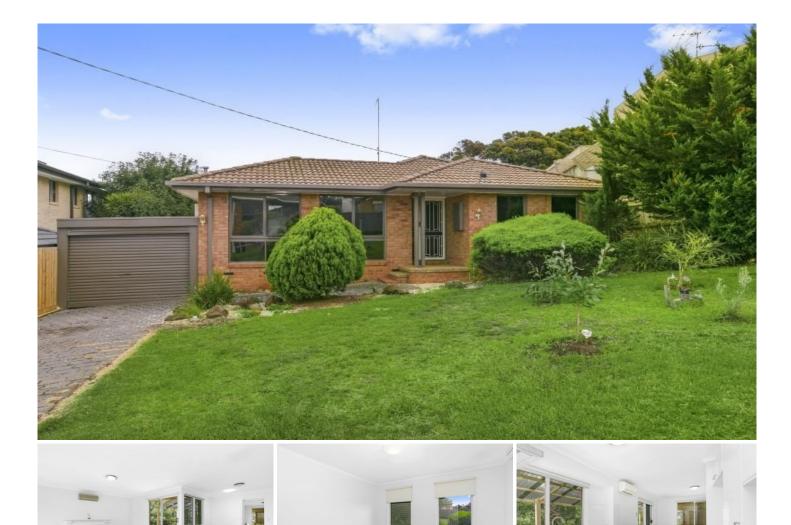

With views over the Barwon River, this 3 bedroom family home offers comfort in a great location. Features include 3 bedrooms, master with a walk-in robe and aircon. L-shaped living and dining room with aircon and gas heating. 2-way bathroom with separate toilet, light-filled renovated kitchen with gas cooking and a dishwasher. The property has been painted internally and has new flooring. Large entertainment deck overlooking the lush back yard. Carport with roller door. Close to schools, shops and public transport. Inspections are subject to change or cancellation with minimal notice. Please note we do not accept 1Form applications.