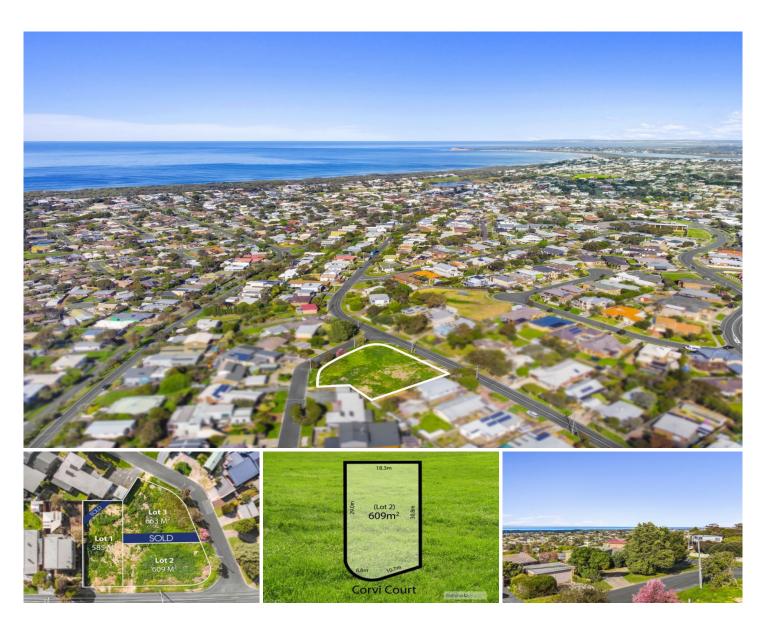

## Lot 2 Corvi Court Ocean Grove Vic

## The Feel:

An outstanding opportunity for those looking to purchase in an established, family-friendly pocket with convenient proximity to the shops, schools & nearby beaches! This vacant elevated allotment offers rare views of the Southern Ocean panorama, incorporating Lake Victoria & Point Lonsdale possible from this site. Snap up this rare site to secure your lifestyle or investment.

## The Facts:

Lot 2 \$600,000

- 609 sqm approx. of sought-after vacant land to build your dream home (STCA)
- Level ground, making construction a breeze
- 10.7m approx. frontage allows for adaptable plans

All sites take full advantage of the Northerly sun and offer ideal orientation for capturing expansive views of ocean, sky, farmland and dunes.

\*All information offered by Bellarine Property is provided in good faith. It is derived from sources believed to be accurate and current as at the date of publication and as