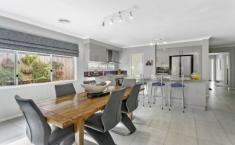

#### The Facts:

- -Open plan living, kitchen, dining zone
- -Alfresco with pull down blinds
- -Kitchen boasts 900mm Oven/cooktop
- -Walk-in Pantry, stone bench tops and island bench
- -Master Suite with walk in robe and ensuite
- -Ducted heating
- -DLUG with internal home access
- -Low maintenance north facing backyard