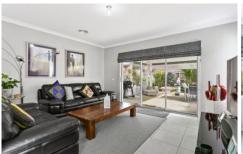

#### The Facts:

- -Open plan living, kitchen, dining zone
- -Alfresco with pull down blinds
- -Kitchen boasts 900mm Oven/cooktop
- -Walk-in Pantry, stone bench tops and island bench
- -Master Suite with walk in robe and ensuite
- -Ducted heating
- -DLUG with internal home access
- -Low maintenance north facing backyard

## The Owner loves....

"We love sitting outside under the alfresco all year round and the quietness of our street?

4 📭 2 🖺 2 🖨

**Price** : \$ 640,000 **Land Size** : 489 sqm

View: https://www.bellarineproperty.com.au/52082