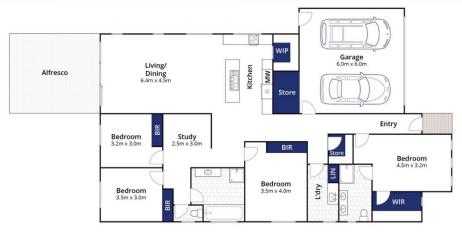

#### The Facts:

- -Open plan living, kitchen, dining zone
- -Alfresco with pull down blinds
- -Kitchen boasts 900mm Oven/cooktop
- -Walk-in Pantry, stone bench tops and island bench
- -Master Suite with walk in robe and ensuite
- -Ducted heating
- -DLUG with internal home access
- -Low maintenance north facing backyard

42

Toby Lee 03 5254 3100

**Ground Floor** 

Approx House Area 216m²
Approx Land Area 489m²
Whilst **bwrm.com.au** has made every attempt to ensure the accuracy of the floor plan contained here, measurements are approximate and no responsibility is taken for any error, omission, or mis-stater