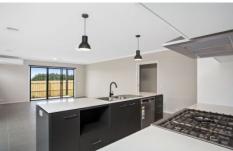

## 9 Witchetty Drive Ocean Grove VIC

The four-bedroom home recently completed and available for a long term lease is located close to facilities, transport and easy access to Geelong offers quality family living. Master bedroom with robe and full en-suite, 3 other bedrooms all with robes offer quality carpets. Entertainers kitchen with butler's pantry, gas cooking, dishwasher and island bench. Ducted heating throughout, split system to the family room and ceiling fans. Plus additional lounge area with carpet. Low maintenance gardens and fully fenced. Double lock-up garage with internal access. Inspections are subject to change or cancellation with minimal notice. Please note we do not accept 1Form applications.