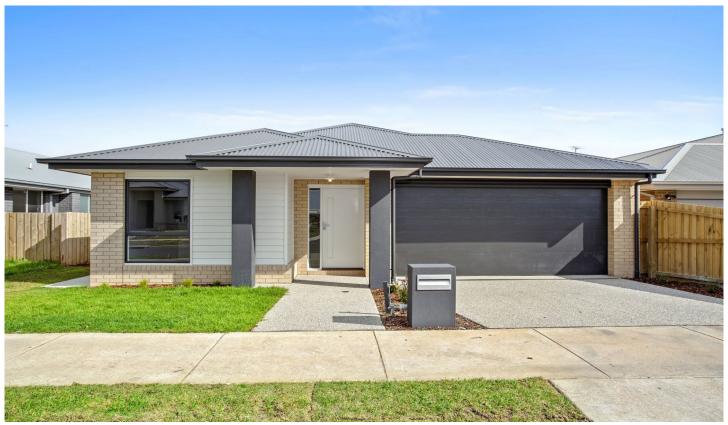

## 9 Witchetty Drive Ocean Grove VIC

The four-bedroom home recently completed and available for a long term lease is located close to facilities, transport and easy access to Geelong offers quality family living. Master bedroom with robe and full en-suite, 3 other bedrooms all with robes offer quality carpets. Entertainers kitchen with butler's pantry, gas cooking, dishwasher and island bench. Ducted heating throughout, split system to the family room and ceiling fans. Plus additional lounge area with carpet. Low maintenance gardens and fully fenced. Double lock-up garage with internal access. Inspections are subject to change or cancellation with minimal notice. Please note we do not accept 1Form applications.