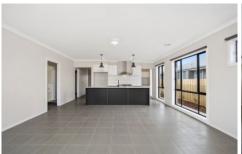

## 9 Witchetty Drive Ocean Grove VIC

The four-bedroom home recently completed and available for a long term lease is located close to facilities, transport and easy access to Geelong offers quality family living. Master bedroom with robe and full en-suite, 3 other bedrooms all with robes offer quality carpets. Entertainers kitchen with butler's pantry, gas cooking, dishwasher and island bench. Ducted heating throughout, split system to the family room and ceiling fans. Plus additional lounge area with carpet. Low maintenance gardens and fully fenced. Double lock-up garage with internal access. Inspections are subject to change or cancellation with minimal notice. Please note we do not accept 1Form applications.