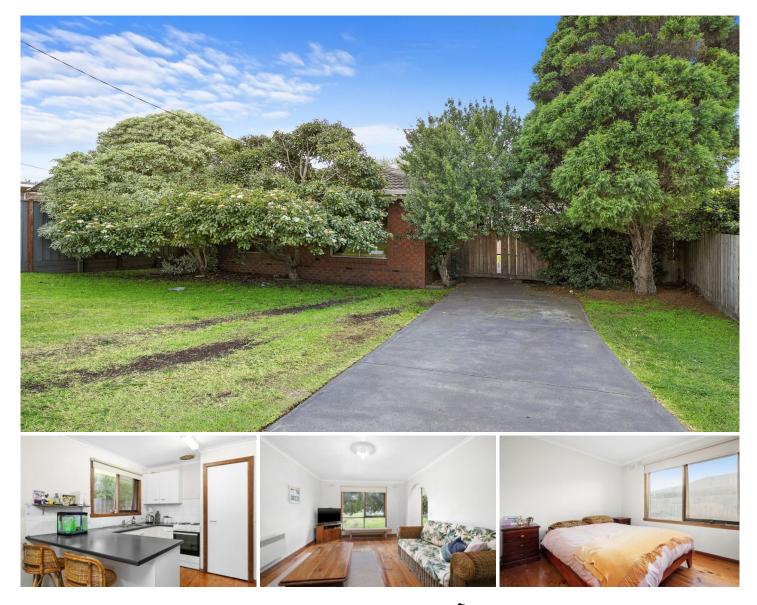

## 14 Thomson Drive Barwon Heads VIC

This updated 3 bedroom home is in the perfect Barwon Heads location. Offering 3 bedrooms, 2 with built-in robes, good sized lounge room with electric heating, family room, polished floorboards throughout, modern updated kitchen, electric stove, bathroom with bath and separate shower, separate toilet, laundry, carport and a fully enclosed backyard with a garden shed. Close to Barwon Heads Primary School, shops and a 10-minute walk to the river. Please note we do not accept 1Form applications.