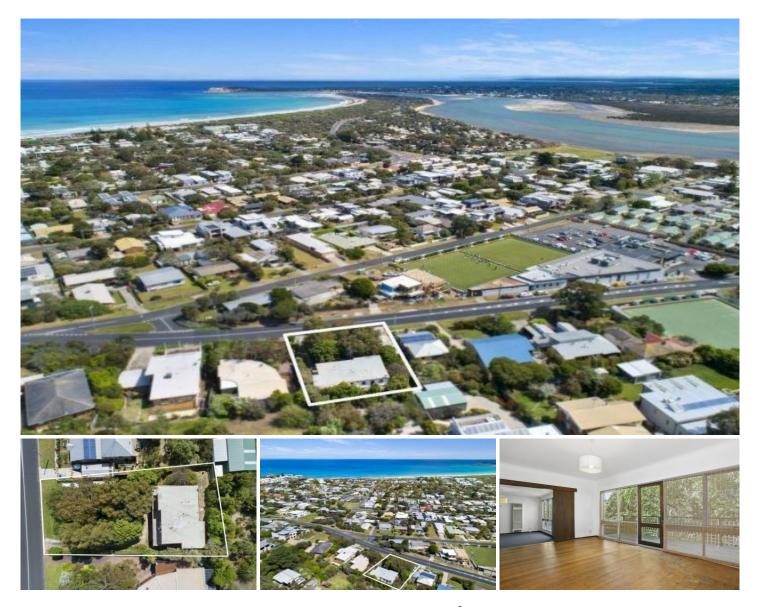

## 27 The Terrace OCEAN GROVE VIC

Set high in the tree canopy, this recently refreshed beach house has volumes of appeal. Three generously sized bedrooms, 2 with robes, natural light in abundance all with fresh paint and new carpets. Shared updated bathroom, separate toilet and spacious laundry. Large living area with gas heating and direct access to deck which offers glimpses of the bluff and surf beach. Kitchen with electric cooking and separate dining area. Single garage for storage plus garden shed. This private home has a low maintenance yard.