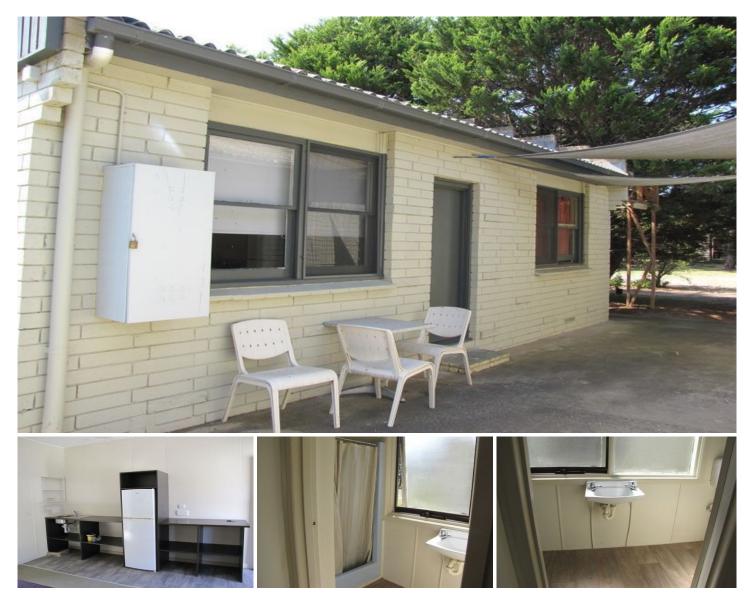

## 8/175 Bonnyvale Road OCEAN GROVE VIC

Live like you're on holidays every day in this unit which overlooks parkland's and only a short walk over the dunes to the beach. Lounge/bedroom with electric panel heating. Kitchenette with ample storage space and a separate bathroom with shower and toilet. On site laundry available. This cottage is positioned within easy reach to shops, beach and recreation reserves. Single car space available. Situated behind Collendina Hotel in the parkland's. Property not suitable for pets.