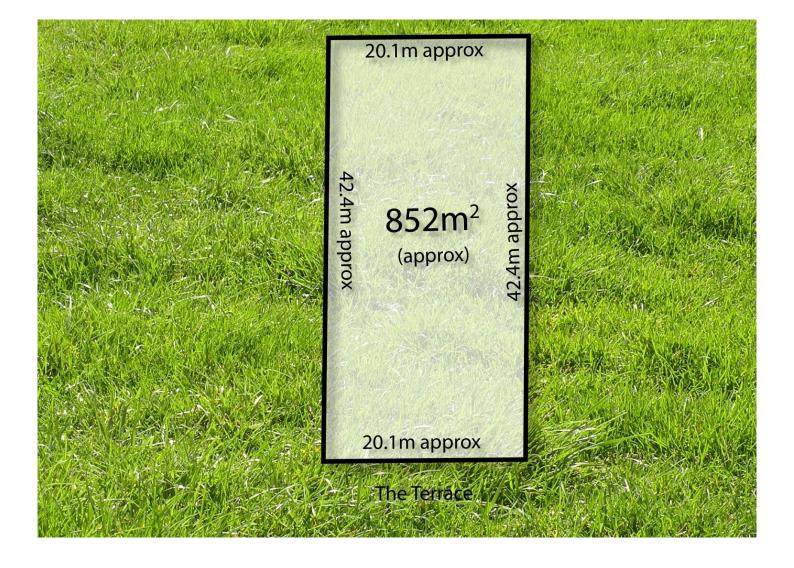

-Set on a rare 852sqm(approx.) block, 250m to cafes and shops of the Ocean Grove town centre

-Council approved plans for two architecturally designed 4BR, dual living residences are available

-Stunning Bluff and River views from a second level (STCA), with sweeping estuary and ocean vistas

-Surrounded by established original beach homes and stunning architecturally designed new builds

-Design a coastal dream home with the privilege of space and views, with an inner village locale

-Build without limitation or restriction with over 20m street frontage, and 42m block depth (STCA)