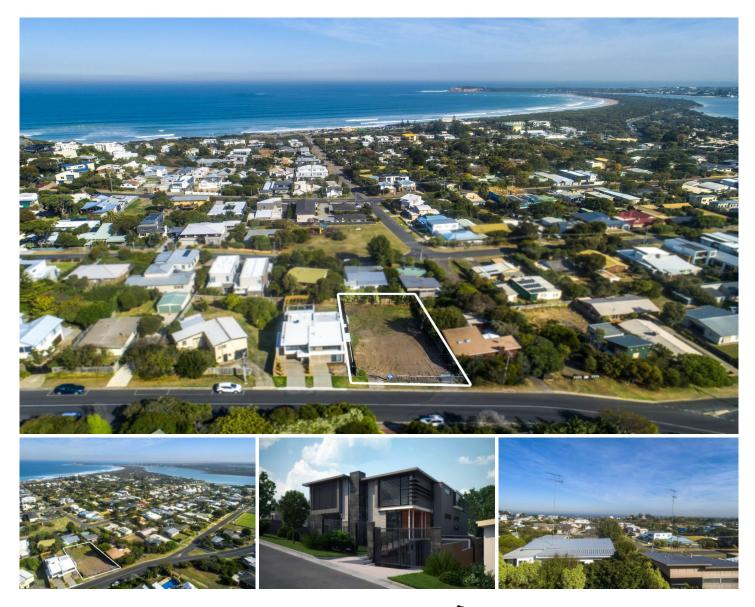

## 38 The Terrace Ocean Grove VIC

A prime position in the heart of town, but still within a stroll to the water satisfies just about everybody's dream of a place by the ocean. This extraordinary allotment offers not just the privilege of rare space but captures stunning views of the Barwon River, Bluff, and ocean around which to design your ultimate dream home. Better still, plans are already approved to build two architecturally designed homes that take advantage of this prized position.

-Set on a rare 852sqm(approx.) block, 250m to cafes and shops of the Ocean Grove town centre

-Council approved plans for two architecturally designed 4BR, dual living residences are available

-Stunning Bluff and River views from a second level (STCA), with sweeping estuary and ocean vistas

-Surrounded by established original beach homes and stunning architecturally designed new builds

-Design a coastal dream home with the privilege of space and views, with an inner village locale

-Build without limitation or restriction with over 20m street frontage, and 42m block depth (STCA)

-Developers take note of the opportunity for multiple dwellings in this superb position (STCA)

4 🛤 2 🚰 3 🚘

Land Size : 852 sqm

View : https://www.bellarineproperty.com.au/42567 87

Dan Halsey 03 5254 3100