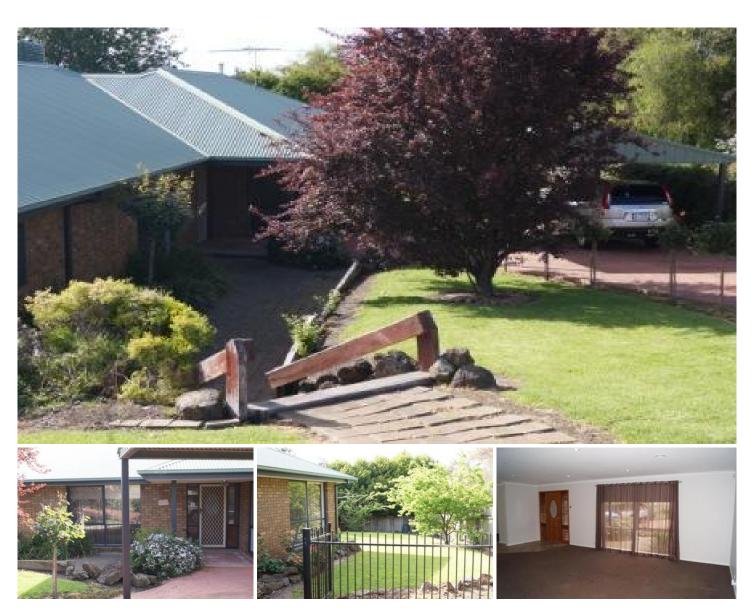

## 39 Wandana Drive WANDANA HEIGHTS VIC

Set deep into the block, this large home has so much to offer. Ducted heating and Evaporative cooling throughout. Walk in to the grand entrance opening to the main lounge room and rounding to the formal dining room. Bedroom one is off the lounge and offers both walk in robe and a full ensuite. Walk through to the kitchen that has gas and electric cooking - dishwasher - large space for fridge. The kitchen opens to the massive meals/living area that can easily house the large meals table and another set of couches, TV creating a second living area. Lots of large windows bring in the natural light. This second living area opens to a grand covered decked pergola area that will be the centre of all parties and entertaining. There is another small lounge/tv area creating a third living. Down the hallway, you will find bedroom 2 & 3 both with built in robes, Bedroom 4/study, Main bathroom with bath, separate shower and a separate toilet, Laundry with cupboards. The pergola area is huge, under cover, domed roof and will not disappoint. The garden is easy to maintain, tiered at the rear and very pretty. It provides for a wonderful play area for the kids. There is a garden shed with power and a double carport. Rear is fully secured. Close to parkland, quiet and hilly area.