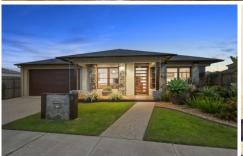

## 9 Dalkeith Crescent OCEAN GROVE VIC

Stunning at first glance, this substantial family home provides perfectly for a comfortable and luxurious lifestyle. Graced with only 'the best' fitting and finishes, and an indoor-outdoor floorplan that puts year-round alfresco entertaining on the menu, this home is one that will be a pleasure to inhabit, and a pride to call your own.

- -Positioned in an established street near parkland & with good access to future shopping precinct
- -Facade showcases a solid brick render, malthoid shingles, decorative slate & timber windows
- -High-end interiors include solid spotted gum floors, porcelain tiles and Caesarstone surfaces
- -Impressive kitchen/living hub integrates with alfresco via a pillarless corner bi-fold system
- -Stunning alfresco room with built-in BBQ & hot coal rotisserie adjoins sundrenched sandstone patio
- -A sizeable rear grassed yard for the kids, surrounded by immaculately maintained gardens
- -Inside, the high spec kitchen features double Blanco ovens & 6 burner cook top
- -Quality elements include Caesarstone tops, spacious island, & mirrored splash back