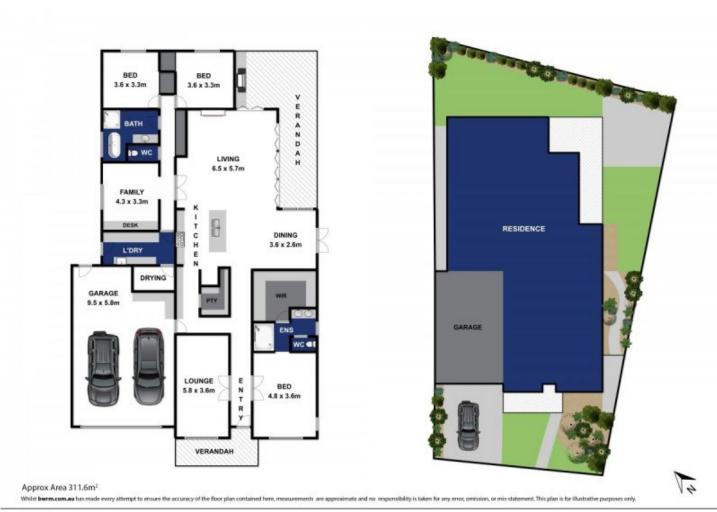

## 9 Dalkeith Crescent OCEAN GROVE VIC

Stunning at first glance, this substantial family home provides perfectly for a comfortable and luxurious lifestyle. Graced with only 'the best' fitting and finishes, and an indoor-outdoor floorplan that puts year-round alfresco entertaining on the menu, this home is one that will be a pleasure to inhabit, and a pride to call your own.

- -Positioned in an established street near parkland & with good access to future shopping precinct
- -Facade showcases a solid brick render, malthoid shingles, decorative slate & timber windows
- -High-end interiors include solid spotted gum floors, porcelain tiles and Caesarstone surfaces
- -Impressive kitchen/living hub integrates with alfresco via a pillarless corner bi-fold system
- -Stunning alfresco room with built-in BBQ & hot coal rotisserie adjoins sundrenched sandstone patio
- -A sizeable rear grassed yard for the kids, surrounded by immaculately maintained gardens
- -Inside, the high spec kitchen features double Blanco ovens & 6 burner cook top
- -Quality elements include Caesarstone tops, spacious island, & mirrored splash back