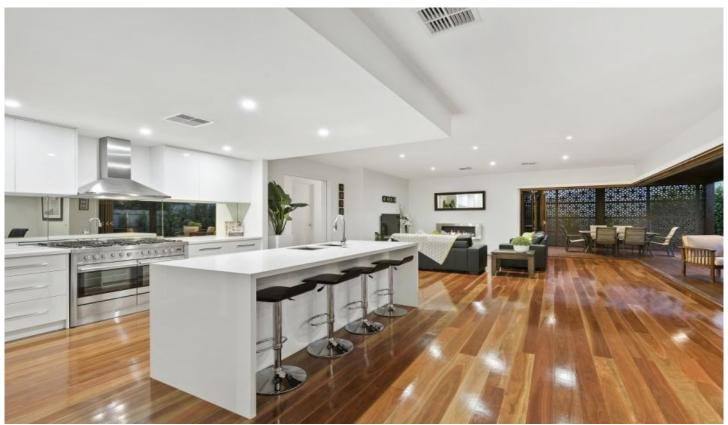

- -Positioned in an established street near parkland & with good access to future shopping precinct
- -Facade showcases a solid brick render, malthoid shingles, decorative slate & timber windows
- -High-end interiors include solid spotted gum floors, porcelain tiles and Caesarstone surfaces
- -Impressive kitchen/living hub integrates with alfresco via a pillarless corner bi-fold system
- -Stunning alfresco room with built-in BBQ & hot coal rotisserie adjoins sundrenched sandstone patio
- -A sizeable rear grassed yard for the kids, surrounded by immaculately maintained gardens
- -Inside, the high spec kitchen features double Blanco ovens & 6 burner cook top
- -Quality elements include Caesarstone tops, spacious island, & mirrored splash back