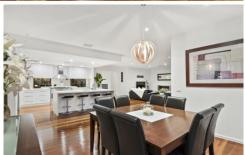

- -Positioned in an established street near parkland & with good access to future shopping precinct
- -Facade showcases a solid brick render, malthoid shingles, decorative slate & timber windows
- -High-end interiors include solid spotted gum floors, porcelain tiles and Caesarstone surfaces
- -Impressive kitchen/living hub integrates with alfresco via a pillarless corner bi-fold system
- -Stunning alfresco room with built-in BBQ & hot coal rotisserie adjoins sundrenched sandstone patio
- -A sizeable rear grassed yard for the kids, surrounded by immaculately maintained gardens
- -Inside, the high spec kitchen features double Blanco ovens & 6 burner cook top
- -Quality elements include Caesarstone tops, spacious island, & mirrored splash back