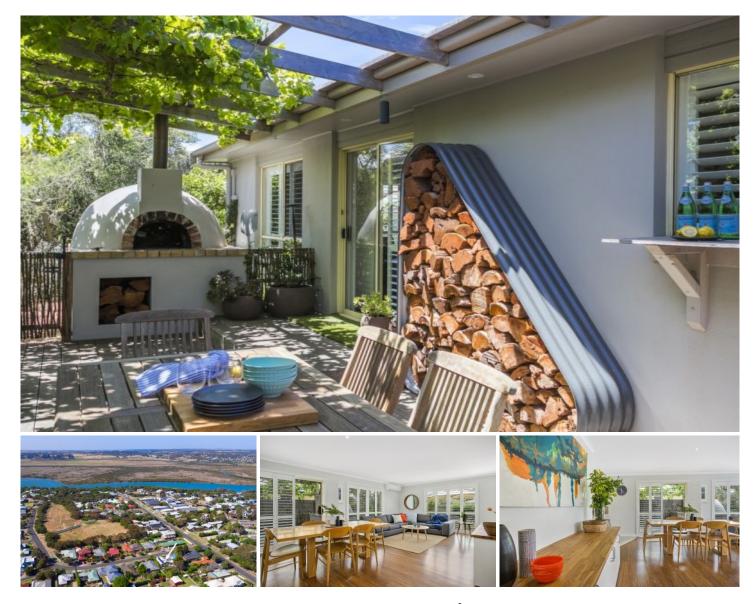

Designed to harness the beauty of the garden environment, life here is as much about outdoors as indoors. The northern façade delivers a sundrenched deck and welcoming entry porch both nestled by organic gardens. A garden path links to an expansive western deck shrouded by ornamental grapevines with pizza oven for easy entertaining. This bespoke alfresco living hub is straight from the pages of a garden design magazine.

Contemporary style continues indoors. The open plan living zone is full of northern light and adjoins the entertaining deck. Spotless and fresh, the kitchen offers an electric cooker and servery window to those enjoying the deck life. Plantation shutters and a split system assist comfort.

Northern glazing in the main bedroom frames the relaxed porch vista. En suite access to the large central bathroom is ideal. Private garden views grace the other bedrooms, all